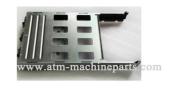

# 4450731305 445-0731305 ATM NCR Parts NCR S2 RA Mid Nose Tracks And Present Flag

With standard packaging or according to

Good Quality, New Original&refurbished

Guangzhou China, Shenzhen China

445-0731305 ATM NCR Parts, Present Flag ATM NCR Parts

## More Images

Comment a com

Our Product Introduction

Product Description ATM NCR Parts 4450731305 445-0731305 NCR S2 RA MID NOSE TRACKS AND PRESENT FLAG

## Specification

ATM NCR Parts 4450731305 445-0731305 NCR S2 RA MID NOSE TRACKS AND PRESENT FLAG

| Brand<br>Name   | NCR                                             |
|-----------------|-------------------------------------------------|
| Product         | ATM NCR Parts NCR S2 RA MID NOSE TRACKS AND     |
| name            | PRESENT FLAG                                    |
| P/N             | 445-0731305                                     |
| Model           | S2                                              |
| Condition       | New                                             |
| Stock<br>status | In stock                                        |
| Sample<br>Order | Acceptable                                      |
| Payment         | T/T, TT,L/C,D/P,Western Union                   |
| Package         | In carton, Mixed or package as clients' request |
| Shipping        | Air Express, Air, Sea, Train                    |
| Weight          | 10 KGS/pc                                       |
| Origin          | Guangdong,China                                 |
| Port            | Shenzhen                                        |