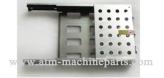

# 4450731305 445-0731305 ATM NCR Parts NCR S2 RA Mid Nose Tracks And Present Flag

With standard packaging or according to

Good Quality, New Original&refurbished

Guangzhou China, Shenzhen China

445-0731305 ATM NCR Parts, Present Flag ATM NCR Parts

## More Images

Comment a com

Our Product Introduction

Product Description ATM NCR Parts 4450731305 445-0731305 NCR S2 RA MID NOSE TRACKS AND PRESENT FLAG

## Specification

ATM NCR Parts 4450731305 445-0731305 NCR S2 RA MID NOSE TRACKS AND PRESENT FLAG

| Brand<br>Name   | NCR                                             |
|-----------------|-------------------------------------------------|
| Product         | ATM NCR Parts NCR S2 RA MID NOSE TRACKS AND     |
| name            | PRESENT FLAG                                    |
| P/N             | 445-0731305                                     |
| Model           | S2                                              |
| Condition       | New                                             |
| Stock<br>status | In stock                                        |
| Sample<br>Order | Acceptable                                      |
| Payment         | T/T, TT,L/C,D/P,Western Union                   |
| Package         | In carton, Mixed or package as clients' request |
| Shipping        | Air Express, Air, Sea, Train                    |
| Weight          | 10 KGS/pc                                       |
| Origin          | Guangdong,China                                 |
| Port            | Shenzhen                                        |