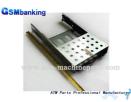

# 4450731305 445-0731305 ATM NCR Parts NCR S2 RA Mid Nose Tracks And Present Flag

With standard packaging or according to

Good Quality, New Original&refurbished

Guangzhou China, Shenzhen China

445-0731305 ATM NCR Parts, Present Flag ATM NCR Parts

## More Images

Comment a com

Our Product Introduction

Product Description ATM NCR Parts 4450731305 445-0731305 NCR S2 RA MID NOSE TRACKS AND PRESENT FLAG

## Specification

ATM NCR Parts 4450731305 445-0731305 NCR S2 RA MID NOSE TRACKS AND PRESENT FLAG

| Brand<br>Name   | NCR                                             |
|-----------------|-------------------------------------------------|
| Product         | ATM NCR Parts NCR S2 RA MID NOSE TRACKS AND     |
| name            | PRESENT FLAG                                    |
| P/N             | 445-0731305                                     |
| Model           | S2                                              |
| Condition       | New                                             |
| Stock<br>status | In stock                                        |
| Sample<br>Order | Acceptable                                      |
| Payment         | T/T, TT,L/C,D/P,Western Union                   |
| Package         | In carton, Mixed or package as clients' request |
| Shipping        | Air Express, Air, Sea, Train                    |
| Weight          | 10 KGS/pc                                       |
| Origin          | Guangdong,China                                 |
| Port            | Shenzhen                                        |