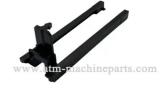

# ATM Spare Parts NCR S2 Cassette Push Board Bracket 445-0729327

1

CE, ISO

\$1-10/PC

3-5 days

Express,DHL Fedex UPS TNT,By Express/by Air/by Sea

With standard packaging or according to

- NCR ATM Machine
- 445-0729327
- Online Support
- In Stock
  - Good Quality,New Original&refurbished
  - Guangzhou China,Shenzhen China
    - NCR S2 Cassette Push Board Bracket, 445-0729327 Cassette Push Board Bracket

ATM Parts Professional Manufacturer

Our Product Introduction

Product Description ATM Spare Parts NCR S2 Cassette Push Board Bracket 445-0729327

### Specification

| ATM Spare Parts NCR S2 Cassette Push Board Bracket 445-0729327 |                                                                   |
|----------------------------------------------------------------|-------------------------------------------------------------------|
| Brand<br>Name                                                  | NCR                                                               |
| Product<br>name                                                | ATM Spare Parts NCR S2 Cassette Push Board Bracket<br>445-0729327 |
| P/N                                                            | 445-0729327                                                       |
| Model                                                          | S2                                                                |
| Condition                                                      | New                                                               |
| Stock<br>status                                                | In stock                                                          |
| Sample<br>Order                                                | Acceptable                                                        |
| Payment                                                        | T/T, TT,L/C,D/P,Western Union                                     |
| Package                                                        | In carton,Mixed or package as clients' request                    |
| Shipping                                                       | Air Express, Air, Sea,Train                                       |
| Weight                                                         | 10 KGS/pc                                                         |
| Origin                                                         | Guangdong,China                                                   |
| Port                                                           | Shenzhen                                                          |