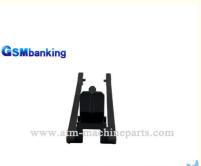

# ATM Spare Parts NCR S2 Cassette Push Board Bracket 445-0729327

1

CE, ISO

\$1-10/PC

3-5 days

Express,DHL Fedex UPS TNT,By Express/by Air/by Sea

With standard packaging or according to

- NCR ATM Machine
- 445-0729327
- Online Support
- In Stock
  - Good Quality,New Original&refurbished
  - Guangzhou China,Shenzhen China
    - NCR S2 Cassette Push Board Bracket, 445-0729327 Cassette Push Board Bracket

ATM Parts Professional Manufacturer

Our Product Introduction

Product Description ATM Spare Parts NCR S2 Cassette Push Board Bracket 445-0729327

### Specification

| ATM Spare Parts NCR S2 Cassette Push Board Bracket 445-0729327 |                                                                   |
|----------------------------------------------------------------|-------------------------------------------------------------------|
| Brand<br>Name                                                  | NCR                                                               |
| Product<br>name                                                | ATM Spare Parts NCR S2 Cassette Push Board Bracket<br>445-0729327 |
| P/N                                                            | 445-0729327                                                       |
| Model                                                          | S2                                                                |
| Condition                                                      | New                                                               |
| Stock<br>status                                                | In stock                                                          |
| Sample<br>Order                                                | Acceptable                                                        |
| Payment                                                        | T/T, TT,L/C,D/P,Western Union                                     |
| Package                                                        | In carton,Mixed or package as clients' request                    |
| Shipping                                                       | Air Express, Air, Sea,Train                                       |
| Weight                                                         | 10 KGS/pc                                                         |
| Origin                                                         | Guangdong,China                                                   |
| Port                                                           | Shenzhen                                                          |