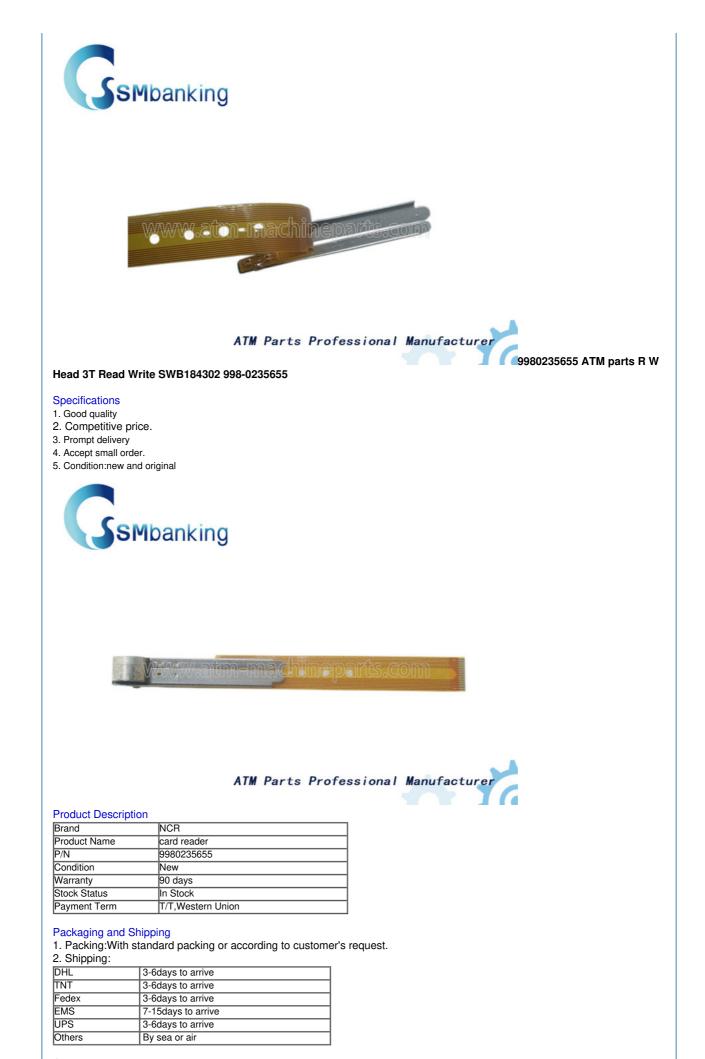

## 9980235655 ATM parts R W Head 3T Read Write SWB184302 998-0235655

## **Basic Information**

- Place of Origin:
- Brand Name:
- 9980235655 Model Number:
- Minimum Order Quantity:
- Price: competitive standard packing
- Packaging Details:
- Delivery Time: 3-5 working days T/T, Western Union
- Payment Terms:

## **Product Specification**

• P/n:

• MOQ:

- Condition:

China NCR

1pc

- Warranty:
- Brand:
- Product Name:
- Highlight:

| 9980235655  |
|-------------|
| New         |
| 1pc         |
| 90 Days     |
| NCR         |
| Card Reader |
|             |