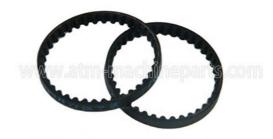

## **Product Description**

Silver NMD ATM parts NMD NF100 A002680 Picking mechanism spare parts belt

### **Product Description**

| Brand        | NMD                    |
|--------------|------------------------|
| Product Name | Picking mechanism belt |
| Warranty     | 90 days                |
| Stock Status | In Stock               |
| Payment Term | T/T,Western Union      |