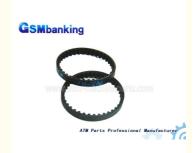

## **Product Description**

Silver NMD ATM parts NMD NF100 A002680 Picking mechanism spare parts belt

### **Product Description**

| Brand        | NMD                    |
|--------------|------------------------|
| Product Name | Picking mechanism belt |
| Warranty     | 90 days                |
| Stock Status | In Stock               |
| Payment Term | T/T,Western Union      |