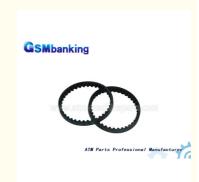

## **Product Description**

Silver NMD ATM parts NMD NF100 A002680 Picking mechanism spare parts belt

### **Product Description**

| Brand        | NMD                    |
|--------------|------------------------|
| Product Name | Picking mechanism belt |
| Warranty     | 90 days                |
| Stock Status | In Stock               |
| Payment Term | T/T,Western Union      |