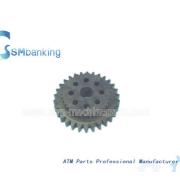

# NMD ATM Parts NMD ATM Spare Parts A001512 NQ 200 Plastic Black Double Gear

### Plastic NMD ATM parts NMD A001512 NQ 200 double gear

### **Product Description**

| Brand        | NMD               |
|--------------|-------------------|
| Product Name | Double gear       |
| Warranty     | 90 days           |
| Stock Status | In Stock          |
| Payment Term | T/T,Western Union |