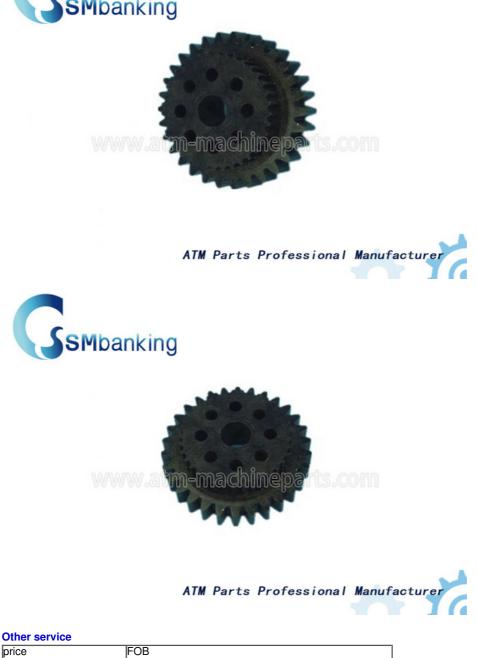

# NMD ATM Parts NMD ATM Spare Parts A001512 NQ 200 Plastic Black Double Gear

### Plastic NMD ATM parts NMD A001512 NQ 200 double gear

### **Product Description**

| Brand        | NMD               |
|--------------|-------------------|
| Product Name | Double gear       |
| Warranty     | 90 days           |
| Stock Status | In Stock          |
| Payment Term | T/T,Western Union |