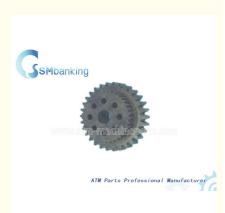

# NMD ATM Parts NMD ATM Spare Parts A001512 NQ 200 Plastic Black Double Gear

### Plastic NMD ATM parts NMD A001512 NQ 200 double gear

### **Product Description**

| Brand        | NMD               |
|--------------|-------------------|
| Product Name | Double gear       |
| Warranty     | 90 days           |
| Stock Status | In Stock          |
| Payment Term | T/T,Western Union |