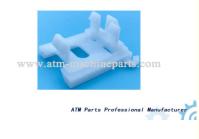

# Original ATM Cassette Parts NCR S2 Cassette Block Pusher 445-0756222-48 4450726079 445-0726079

With standard packaging or according to

T/T, Western Union, Paypal

### NCR S2 Cassette Block Pusher Shenzhen China

```
445-0756222-48 ATM Cassette Parts,
4450726079 ATM Cassette Parts,
NCR S2 Cassette Block Pusher
```

## ATM Cassette PartsOriginal NCR S2 Cassette Block Pusher

| Due a el Nie as e | NOD                                              |  |
|-------------------|--------------------------------------------------|--|
| Brand Name        | NCR                                              |  |
| Product           | ATM Cassette PartsOriginal NCR S2 Cassette Block |  |
| name              | Pusher                                           |  |
| P/N               | 445-0756222-48 4450726079 445-0726079            |  |
| Model             | /                                                |  |
| Condition         | New                                              |  |
| Stock status      | In stock                                         |  |
| Sample            | Acceptable                                       |  |
| Order             |                                                  |  |
| Payment           | T/T, TT,L/C,D/P,Western Union                    |  |
| Package           | In carton,Mixed or package as clients' request   |  |
| Shipping          | Air Express, Air, Sea,Train                      |  |
| Weight            | 10 KGS/pc                                        |  |
| Origin            | Guangdong,China                                  |  |
| Port              | Shenzhen                                         |  |