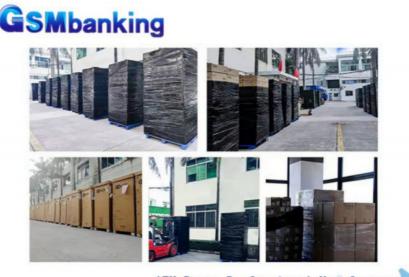

## Packaging and Shipping

1.Packing:With standard packing or according to customer's request. 2.Shipping:

| DHL    | 3-6days to arrive  |
|--------|--------------------|
| TNT    | 3-6days to arrive  |
| Fedex  | 3-6days to arrive  |
| EMS    | 7-15days to arrive |
| UPS    | 3-6days to arrive  |
| Others | By sea or air      |