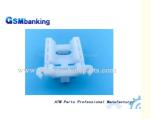

# Original ATM Cassette Parts NCR S2 Cassette Block Pusher 445-0756222-48 4450726079 445-0726079

With standard packaging or according to

T/T, Western Union, Paypal

### NCR S2 Cassette Block Pusher Shenzhen China

```
445-0756222-48 ATM Cassette Parts,
4450726079 ATM Cassette Parts,
NCR S2 Cassette Block Pusher
```

## ATM Cassette PartsOriginal NCR S2 Cassette Block Pusher

| Due a el Nie as e | NOD                                              |  |
|-------------------|--------------------------------------------------|--|
| Brand Name        | NCR                                              |  |
| Product           | ATM Cassette PartsOriginal NCR S2 Cassette Block |  |
| name              | Pusher                                           |  |
| P/N               | 445-0756222-48 4450726079 445-0726079            |  |
| Model             | /                                                |  |
| Condition         | New                                              |  |
| Stock status      | In stock                                         |  |
| Sample            | Acceptable                                       |  |
| Order             |                                                  |  |
| Payment           | T/T, TT,L/C,D/P,Western Union                    |  |
| Package           | In carton,Mixed or package as clients' request   |  |
| Shipping          | Air Express, Air, Sea,Train                      |  |
| Weight            | 10 KGS/pc                                        |  |
| Origin            | Guangdong,China                                  |  |
| Port              | Shenzhen                                         |  |