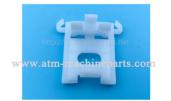

# Original ATM Cassette Parts NCR S2 Cassette Block Pusher 445-0756222-48 4450726079 445-0726079

With standard packaging or according to

T/T, Western Union, Paypal

### NCR S2 Cassette Block Pusher Shenzhen China

```
445-0756222-48 ATM Cassette Parts,
4450726079 ATM Cassette Parts,
NCR S2 Cassette Block Pusher
```

## ATM Cassette PartsOriginal NCR S2 Cassette Block Pusher

| Due a el Nie as e | NOD                                              |  |
|-------------------|--------------------------------------------------|--|
| Brand Name        | NCR                                              |  |
| Product           | ATM Cassette PartsOriginal NCR S2 Cassette Block |  |
| name              | Pusher                                           |  |
| P/N               | 445-0756222-48 4450726079 445-0726079            |  |
| Model             | /                                                |  |
| Condition         | New                                              |  |
| Stock status      | In stock                                         |  |
| Sample            | Acceptable                                       |  |
| Order             |                                                  |  |
| Payment           | T/T, TT,L/C,D/P,Western Union                    |  |
| Package           | In carton,Mixed or package as clients' request   |  |
| Shipping          | Air Express, Air, Sea,Train                      |  |
| Weight            | 10 KGS/pc                                        |  |
| Origin            | Guangdong,China                                  |  |
| Port              | Shenzhen                                         |  |