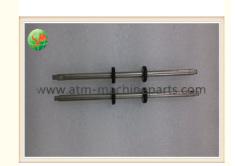

# WCS-EU-ROLR shaft 4P009187 Hltachi atm parts 2845V High Precision

### WCS-EU-ROLR shaft 4P009187 Hltachi atm parts 2845V High Precision