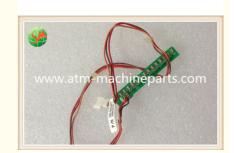

#### 009-0022327 NCR ATM Parts NCR MCRW MEI UPPER PCB original brand 0090022327

## 009-0022327 NCR ATM Parts NCR MCRW MEI UPPER PCB original brand new 0090022327

#### **Product Description**

| Brand        | NCR                              |
|--------------|----------------------------------|
| Product Name | PCB                              |
| P/N          | 009-0022327                      |
| Condition    | New and original/New and Generic |
| Warranty     | 90 days                          |
| Stock Status | In Stock                         |
| Payment Term | T/T,Western Union                |