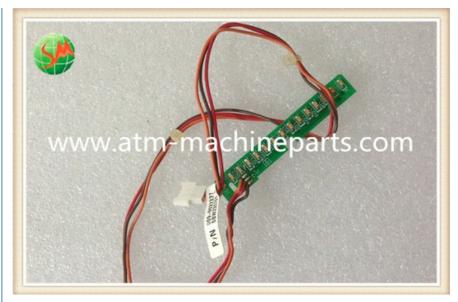

#### 009-0022327 NCR ATM Parts NCR MCRW MEI UPPER PCB original brand 0090022327

## 009-0022327 NCR ATM Parts NCR MCRW MEI UPPER PCB original brand new 0090022327

#### **Product Description**

| Brand        | NCR                              |
|--------------|----------------------------------|
| Product Name | PCB                              |
| P/N          | 009-0022327                      |
| Condition    | New and original/New and Generic |
| Warranty     | 90 days                          |
| Stock Status | In Stock                         |
| Payment Term | T/T,Western Union                |