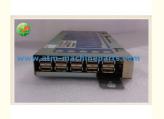

# GSM International Trade Co., Ltd. atm-machineparts.com

## Wincor Nixdorf Spare Parts 1500XE 01750109075 Special Electronic With USB Port

#### **Basic Information**

Place of Origin: GuangzhouBrand Name: Wincor Nixdorf

Minimum Order Quantity: 1 piecePrice: competitive

• Packaging Details: With standard packaging or according to

customer's request

• Delivery Time: 1-5 working days after received the payment

Payment Terms: T/T, Western UnionSupply Ability: 10000 pieces/month



#### **Product Specification**

Brand: Wincor Nixdorf
Description: SE USB Port
P/N: 01750109075
Warranty: 90 Days
Material: Plastic

• Shipment: Express/Sea/Air

Highlight: wincor nixdorf spare parts, wincor nixdorf atm parts



#### More Images





#### **Product Description**

#### Wincor Nixdorf Spare Parts 1500XE 01750109075 Special Electronic With USB Port

#### **Specifications**

- 1. Good quality
- 2. Competitive price.
- 3. Prompt delivery
- 4. Accept small order.
- 5. 24hours after-sales service.

#### **Product Description**

| Brand        | Wincor Nixdorf                   |
|--------------|----------------------------------|
| Product Name | SE USB port                      |
| P/N          | 01750109075                      |
| Condition    | New and original/New and Generic |
| Warranty     | 90 days                          |
| Stock Status | In Stock                         |
| Payment Term | T/T,Western Union                |

#### **Packaging and Shipping**

- 1. Packing: With standard packing or according to c