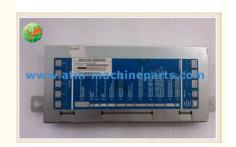

## Wincor Nixdorf Spare Parts 1500XE 01750109075 Special Electronic With USB Port

#### **Product Specification**

Brand: Wincor Nixdorf
Description: SE USB Port
P/N: 01750109075
Warranty: 90 Days
Material: Plastic

• Shipment: Express/Sea/Air

Highlight: wincor nixdorf spare parts, wincor nixdorf atm parts

#### Wincor Nixdorf Spare Parts 1500XE 01750109075 Special Electronic With USB Port

#### **Product Description**

| Brand        | Wincor Nixdorf                   |
|--------------|----------------------------------|
| Product Name | SE USB port                      |
| P/N          | 01750109075                      |
| Condition    | New and original/New and Generic |
| Warranty     | 90 days                          |
| Stock Status | In Stock                         |
| Payment Term | T/T,Western Union                |