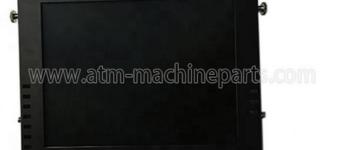

# 01750233251 Wincor Nixdorf ATM Parts LCD-Box 12.1 inch Semi-HB monitor

### 01750233251 Wincor Nixdorf ATM Parts LCD-Box 12.1 inch Semi-HB monitor

### **Product Description**

| Brand        | wincor                    |
|--------------|---------------------------|
| Product Name | LCD-Box 12.1 inch Semi-HB |
|              | monitor                   |
| P/N          | 01750233251               |
| Warranty     | 90 days                   |
| Stock Status | In Stock                  |
| Payment Term | T/T,Western Union         |