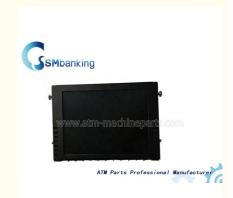

# 01750233251 Wincor Nixdorf ATM Parts LCD-Box 12.1 inch Semi-HB monitor

### 01750233251 Wincor Nixdorf ATM Parts LCD-Box 12.1 inch Semi-HB monitor

### **Product Description**

| Brand        | wincor                    |
|--------------|---------------------------|
| Product Name | LCD-Box 12.1 inch Semi-HB |
|              | monitor                   |
| P/N          | 01750233251               |
| Warranty     | 90 days                   |
| Stock Status | In Stock                  |
| Payment Term | T/T,Western Union         |