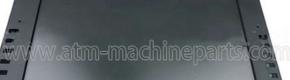

# 01750233251 Wincor Nixdorf ATM Parts LCD-Box 12.1 inch Semi-HB monitor

### 01750233251 Wincor Nixdorf ATM Parts LCD-Box 12.1 inch Semi-HB monitor

### **Product Description**

| Brand        | wincor                    |
|--------------|---------------------------|
| Product Name | LCD-Box 12.1 inch Semi-HB |
|              | monitor                   |
| P/N          | 01750233251               |
| Warranty     | 90 days                   |
| Stock Status | In Stock                  |
| Payment Term | T/T,Western Union         |