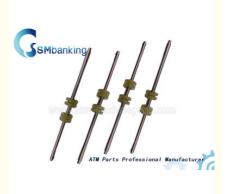

# Banking Equipment Roller Spare Parts 2845V WCS-G ROLR Shaft 4P005101

### More Images

Our Product Introduction

for more products please visit us on atm-machineparts.com

- 4. Accept small order.
- 5. Condition:new and original