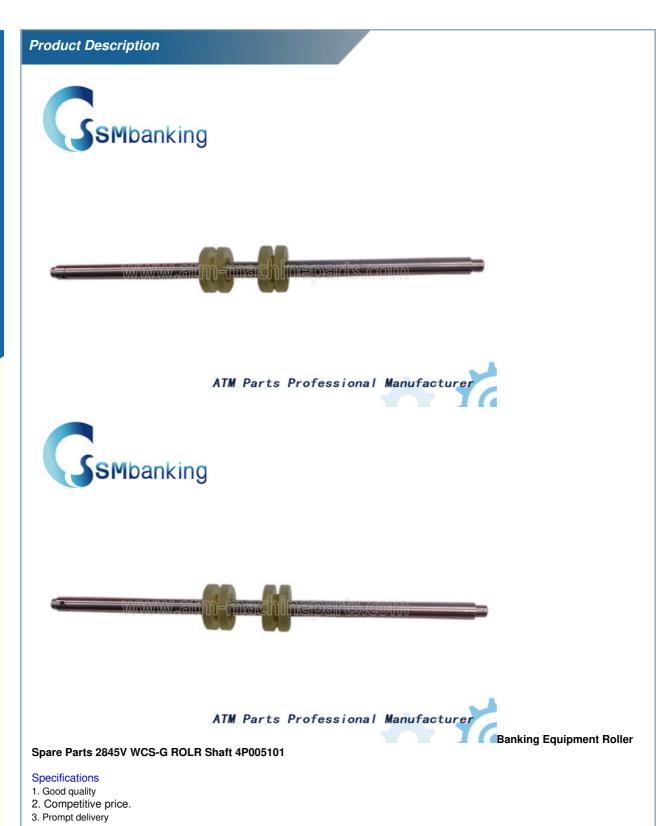

# Banking Equipment Roller Spare Parts 2845V WCS-G ROLR Shaft 4P005101

### More Images

Our Product Introduction

for more products please visit us on atm-machineparts.com

- 4. Accept small order.
- 5. Condition:new and original

#### Product Description

| Brand        | Hitachi           |
|--------------|-------------------|
| Product Name | roller            |
| MOQ          | 1pc               |
| Condition    | New and original  |
| Warranty     | 90 days           |
| Stock Status | In Stock          |
| Payment Term | T/T,Western Union |