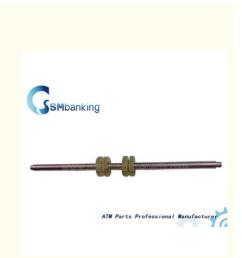

# Banking Equipment Roller Spare Parts 2845V WCS-G ROLR Shaft 4P005101

### More Images

Our Product Introduction

for more products please visit us on atm-machineparts.com

- 4. Accept small order.
- 5. Condition:new and original