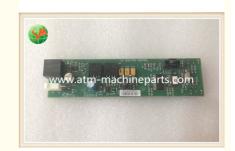

# Custom 445-0712664 445-0721016 Shuttr Control Board 4450712664 for NCR

# Custom 445-0712664 445-0721016 Shuttr Control Board 4450712664 for NCR 66xx

## **Product Description**

| Brand        | NCR                   |
|--------------|-----------------------|
| Product Name | Shutter Control Board |
| P/N          | 445-0712664           |
| Condition    | New and original      |
| Warranty     | 90 days               |
| Stock Status | In Stock              |
| Payment Term | T/T,Western Union     |