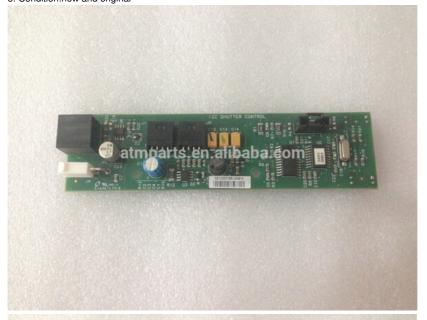

# Custom 445-0712664 445-0721016 Shuttr Control Board 4450712664 for NCR

# Custom 445-0712664 445-0721016 Shuttr Control Board 4450712664 for NCR 66xx

## **Product Description**

| Brand        | NCR                   |
|--------------|-----------------------|
| Product Name | Shutter Control Board |
| P/N          | 445-0712664           |
| Condition    | New and original      |
| Warranty     | 90 days               |
| Stock Status | In Stock              |
| Payment Term | T/T,Western Union     |