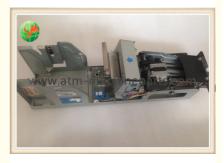

# ATM parts Diebold Thermal Printer USB 00-103323-000E 00103323000E

#### ATM parts Diebold Thermal Printer USB 00-103323-000E 00103323000E