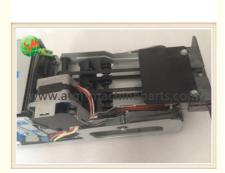

# ATM parts Diebold Thermal Printer USB 00-103323-000E 00103323000E

#### ATM parts Diebold Thermal Printer USB 00-103323-000E 00103323000E