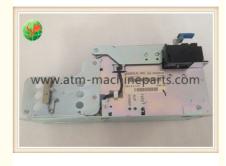

## 00104468000D ATM parts DIEBOLD Opteva Thermal Journal Printer 00-104468-000D

#### 00104468000D ATM parts DIEBOLD Opteva Thermal Journal Printer 00-104468-000D

# Product Description

| Floudet Descriptio |                   |
|--------------------|-------------------|
| Brand              | DB                |
| Product Name       | printer           |
| P/N                | 00104468000D      |
| Warranty           | 90 days           |
| Stock Status       | In Stock          |
| Payment Term       | T/T,Western Union |