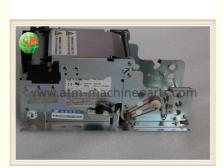

## 00104468000D ATM parts DIEBOLD Opteva Thermal Journal Printer 00-104468-000D

#### 00104468000D ATM parts DIEBOLD Opteva Thermal Journal Printer 00-104468-000D

# Product Description

| Floudet Descriptio |                   |
|--------------------|-------------------|
| Brand              | DB                |
| Product Name       | printer           |
| P/N                | 00104468000D      |
| Warranty           | 90 days           |
| Stock Status       | In Stock          |
| Payment Term       | T/T,Western Union |