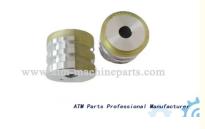

# S4520000258 ATM Machine Parts Hyosung HCDU GCDU Cassette Yellow G Reject Roller S4520000013

# **Product Description**

ATM machine part S4520000258 Hyosung HCDU GCDU Cassette Yellow G reject Roller S4520000013 hyosung reject roller

### Specification

ATM machine part S4520000258 Hyosung HCDU GCDU Cassette Yellow G reject Roller S4520000013 hyosung reject roller

| Hyosung                                           |
|---------------------------------------------------|
| Hyosung HCDU GCDU Cassette Yellow G reject Roller |
| S4520000013 hyosung reject roller                 |
| S4520000013                                       |
| Į                                                 |
| New                                               |
| In stock                                          |
| Acceptable                                        |
| T/T, TT,L/C,D/P,Western Union                     |
| In carton,Mixed or package as clients' request    |
| Air Express, Air, Sea,Train                       |
| 10 KGS/pc                                         |
| Guangdong,China                                   |
| Shenzhen                                          |
|                                                   |