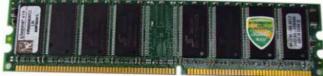

## Original NCR ATM Parts Bank ATM Equipment PIVAT DIMM 512MB 009-0022375 High quality

## Bank ATM Equipment PIVAT DIMM 512MB 009-0022375 of NCR ATM Parts

### **Product Description**

| Brand        | NCR               |
|--------------|-------------------|
| Product Name | PIVAT DIMM 512MB  |
| P/N          | 009-0022375       |
| Condition    | New and original  |
| Warranty     | 90 days           |
| Stock Status | In Stock          |
| Payment Term | T/T,Western Union |