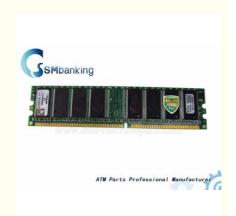

## Original NCR ATM Parts Bank ATM Equipment PIVAT DIMM 512MB 009-0022375 High quality

## Bank ATM Equipment PIVAT DIMM 512MB 009-0022375 of NCR ATM Parts

### **Product Description**

| Brand        | NCR               |
|--------------|-------------------|
| Product Name | PIVAT DIMM 512MB  |
| P/N          | 009-0022375       |
| Condition    | New and original  |
| Warranty     | 90 days           |
| Stock Status | In Stock          |
| Payment Term | T/T,Western Union |