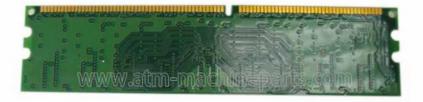

## Original NCR ATM Parts Bank ATM Equipment PIVAT DIMM 512MB 009-0022375 High quality

## Bank ATM Equipment PIVAT DIMM 512MB 009-0022375 of NCR ATM Parts

### **Product Description**

| Brand        | NCR               |
|--------------|-------------------|
| Product Name | PIVAT DIMM 512MB  |
| P/N          | 009-0022375       |
| Condition    | New and original  |
| Warranty     | 90 days           |
| Stock Status | In Stock          |
| Payment Term | T/T,Western Union |