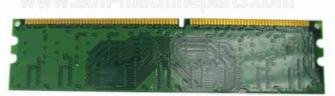

## Original NCR ATM Parts Bank ATM Equipment PIVAT DIMM 512MB 009-0022375 High quality

## Bank ATM Equipment PIVAT DIMM 512MB 009-0022375 of NCR ATM Parts

### **Product Description**

| Brand        | NCR               |
|--------------|-------------------|
| Product Name | PIVAT DIMM 512MB  |
| P/N          | 009-0022375       |
| Condition    | New and original  |
| Warranty     | 90 days           |
| Stock Status | In Stock          |
| Payment Term | T/T,Western Union |