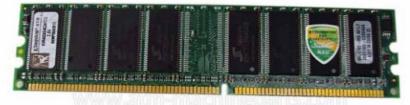

## Original NCR ATM Parts Bank ATM Equipment PIVAT DIMM 512MB 009-0022375 High quality

## Bank ATM Equipment PIVAT DIMM 512MB 009-0022375 of NCR ATM Parts

### **Product Description**

| Brand        | NCR               |
|--------------|-------------------|
| Product Name | PIVAT DIMM 512MB  |
| P/N          | 009-0022375       |
| Condition    | New and original  |
| Warranty     | 90 days           |
| Stock Status | In Stock          |
| Payment Term | T/T,Western Union |