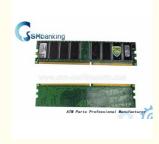

## Original NCR ATM Parts Bank ATM Equipment PIVAT DIMM 512MB 009-0022375 High quality

## Bank ATM Equipment PIVAT DIMM 512MB 009-0022375 of NCR ATM Parts

### **Product Description**

| Brand        | NCR               |
|--------------|-------------------|
| Product Name | PIVAT DIMM 512MB  |
| P/N          | 009-0022375       |
| Condition    | New and original  |
| Warranty     | 90 days           |
| Stock Status | In Stock          |
| Payment Term | T/T,Western Union |