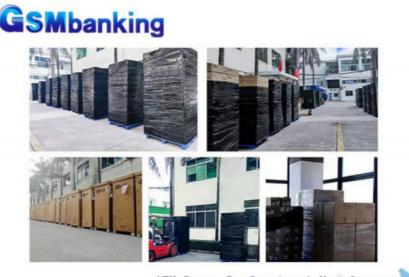

### Packaging and Shipping

1.Packing:With standard packing or according to customer's request. 2.Shipping:

| DHL    | 3-6days to arrive  |
|--------|--------------------|
| TNT    | 3-6days to arrive  |
| Fedex  | 3-6days to arrive  |
| EMS    | 7-15days to arrive |
| UPS    | 3-6days to arrive  |
| Others | By sea or air      |