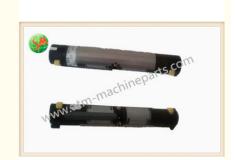

# ATM Bank Machine Parts Procash 01750042093 Belt Motor Clamp Mech 1750042093

### **Product Description**

ATM Bank Machine Parts Procash 01750042093 Belt Motor Clamp Mech 1750042093

#### **Product Description**

| Brand        | wincor            |
|--------------|-------------------|
| Product Name | Motor Clamp       |
| P/N          | 01750042093       |
| Condition    | New and original  |
| Warranty     | 90 days           |
| Stock Status | In Stock          |
| Payment Term | T/T,Western Union |