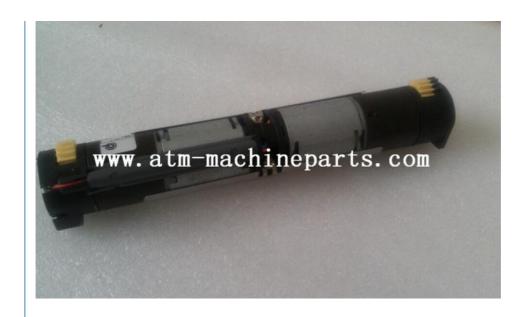

# ATM Bank Machine Parts Procash 01750042093 Belt Motor Clamp Mech 1750042093

### **Product Description**

ATM Bank Machine Parts Procash 01750042093 Belt Motor Clamp Mech 1750042093

#### **Product Description**

| Brand        | wincor            |
|--------------|-------------------|
| Product Name | Motor Clamp       |
| P/N          | 01750042093       |
| Condition    | New and original  |
| Warranty     | 90 days           |
| Stock Status | In Stock          |
| Payment Term | T/T,Western Union |