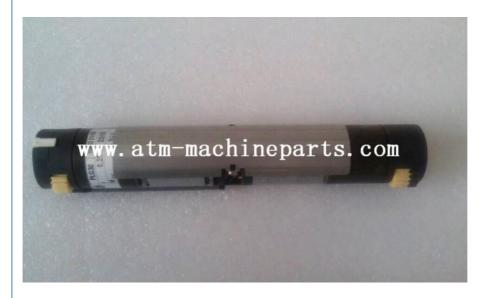

# ATM Bank Machine Parts Procash 01750042093 Belt Motor Clamp Mech 1750042093

### **Product Description**

ATM Bank Machine Parts Procash 01750042093 Belt Motor Clamp Mech 1750042093

#### **Product Description**

| Brand        | wincor            |
|--------------|-------------------|
| Product Name | Motor Clamp       |
| P/N          | 01750042093       |
| Condition    | New and original  |
| Warranty     | 90 days           |
| Stock Status | In Stock          |
| Payment Term | T/T,Western Union |