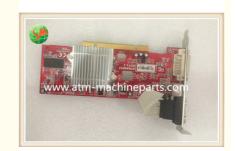

## Custom ATM Machine Parts NCR 6625 UOP PCI GRAPHICS CARD 009-0022407

#### **Product Description**

| Brand        | NCR               |
|--------------|-------------------|
| Product Name | GRAPHICS CARD     |
| P/N          | 009-0022407       |
| Condition    | New and original  |
| Warranty     | 90 days           |
| Stock Status | In Stock          |
| Payment Term | T/T,Western Union |