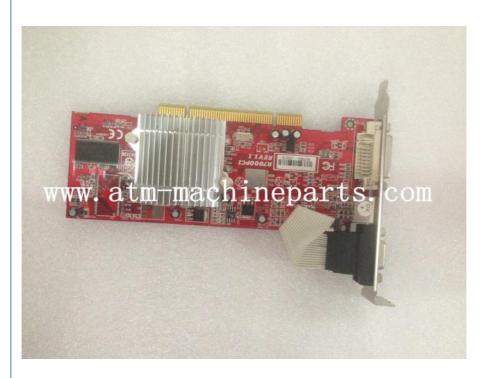

## Custom ATM Machine Parts NCR 6625 UOP PCI GRAPHICS CARD 009-0022407

#### **Product Description**

| Brand        | NCR               |
|--------------|-------------------|
| Product Name | GRAPHICS CARD     |
| P/N          | 009-0022407       |
| Condition    | New and original  |
| Warranty     | 90 days           |
| Stock Status | In Stock          |
| Payment Term | T/T,Western Union |