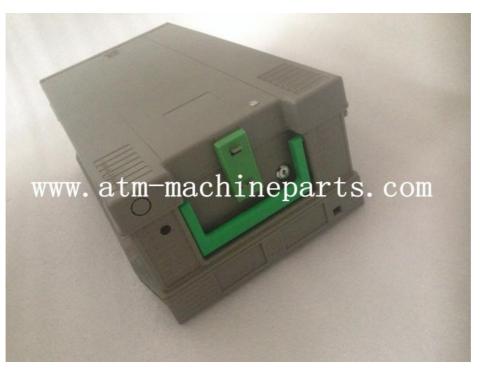

# ATM Parts NCR Currency Cassette 66xx Cassettes 445-0728451 With Lock

#### ATM Parts NCR Currency Cassette 66xx Cassettes 445-0728451 With Lock

#### **Product Description**

| Brand        | NCR               |
|--------------|-------------------|
| Product Name | cassettes         |
| P/N          | 445-0728451       |
| Condition    | New and original  |
| Warranty     | 90 days           |
| Stock Status | In Stock          |
| Payment Term | T/T,Western Union |