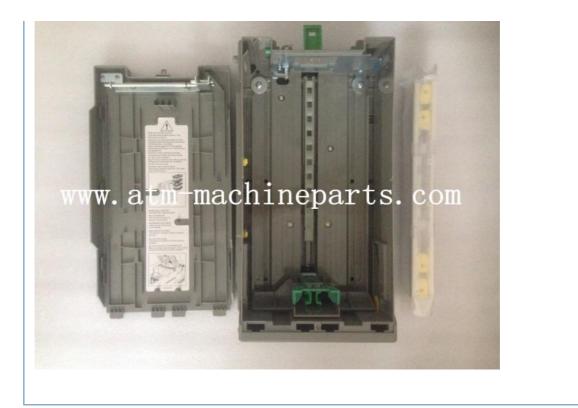

# ATM Parts NCR Currency Cassette 66xx Cassettes 445-0728451 With Lock

#### ATM Parts NCR Currency Cassette 66xx Cassettes 445-0728451 With Lock

#### **Product Description**

| Brand        | NCR               |
|--------------|-------------------|
| Product Name | cassettes         |
| P/N          | 445-0728451       |
| Condition    | New and original  |
| Warranty     | 90 days           |
| Stock Status | In Stock          |
| Payment Term | T/T,Western Union |