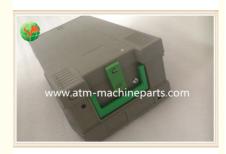

# ATM Parts NCR Currency Cassette 66xx Cassettes 445-0728451 With Lock

#### ATM Parts NCR Currency Cassette 66xx Cassettes 445-0728451 With Lock

#### **Product Description**

| Brand        | NCR               |
|--------------|-------------------|
| Product Name | cassettes         |
| P/N          | 445-0728451       |
| Condition    | New and original  |
| Warranty     | 90 days           |
| Stock Status | In Stock          |
| Payment Term | T/T,Western Union |