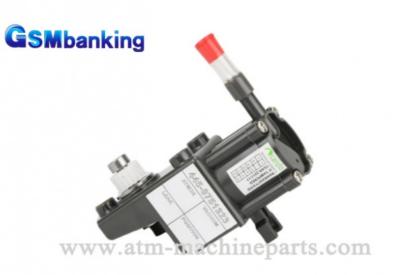

#### **Product Description**

NCR S2 Vacuum pump ATM Parts PN: 445-0751323

#### NCR S2 Vacuum pump ATM Parts PN: 445-0751323

| Brand Name   | NCR                           |
|--------------|-------------------------------|
|              |                               |
| Product name | NCR S2 Vacuum pump ATM Parts  |
| P/N          | 445-0751323                   |
| Model        | S2                            |
| Condition    | New                           |
| Stock status | In stock                      |
| Sample Order | Acceptable                    |
| Payment      | T/T, TT,L/C,D/P,Western Union |