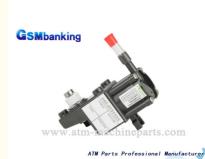

#### **Product Description**

NCR S2 Vacuum pump ATM Parts PN: 445-0751323

#### NCR S2 Vacuum pump ATM Parts PN: 445-0751323

| Brand Name   | NCR                           |
|--------------|-------------------------------|
|              |                               |
| Product name | NCR S2 Vacuum pump ATM Parts  |
| P/N          | 445-0751323                   |
| Model        | S2                            |
| Condition    | New                           |
| Stock status | In stock                      |
| Sample Order | Acceptable                    |
| Payment      | T/T, TT,L/C,D/P,Western Union |