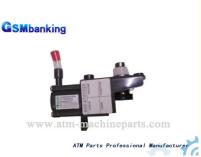

#### **Product Description**

NCR S2 Vacuum pump ATM Parts PN: 445-0751323

#### NCR S2 Vacuum pump ATM Parts PN: 445-0751323

| Brand Name   | NCR                           |
|--------------|-------------------------------|
|              |                               |
| Product name | NCR S2 Vacuum pump ATM Parts  |
| P/N          | 445-0751323                   |
| Model        | S2                            |
| Condition    | New                           |
| Stock status | In stock                      |
| Sample Order | Acceptable                    |
| Payment      | T/T, TT,L/C,D/P,Western Union |