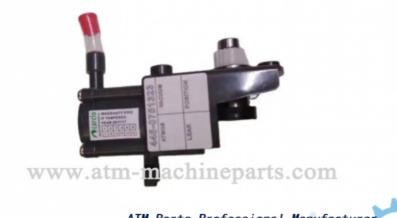

#### **Product Description**

NCR S2 Vacuum pump ATM Parts PN: 445-0751323

#### NCR S2 Vacuum pump ATM Parts PN: 445-0751323

| Brand Name   | NCR                           |
|--------------|-------------------------------|
|              |                               |
| Product name | NCR S2 Vacuum pump ATM Parts  |
| P/N          | 445-0751323                   |
| Model        | S2                            |
| Condition    | New                           |
| Stock status | In stock                      |
| Sample Order | Acceptable                    |
| Payment      | T/T, TT,L/C,D/P,Western Union |