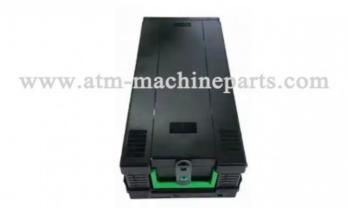

## S2 Cash Cassette NCR ATM Parts PN 445-0756222

## **Product Description**

NCR S2 Cash Cassette ATM Parts PN: 445-0756222

## NCR S2 Cash Cassette ATM Parts PN: 445-0756222

| Brand Name   | NCR                                             |
|--------------|-------------------------------------------------|
| Product name | NCR S2 Cash Cassette ATM Parts                  |
| P/N          | 445-0756222                                     |
| Model        | S2                                              |
| Condition    | New                                             |
| Stock status | In stock                                        |
| Sample Order | Acceptable                                      |
| Payment      | T/T, TT,L/C,D/P,Western Union                   |
| Package      | In carton, Mixed or package as clients' request |
| Shipping     | Air Express, Air, Sea, Train                    |
| Weight       | 10 KGS/pc                                       |
| Origin       | Guangdong,China                                 |
| Port         | Shenzhen                                        |