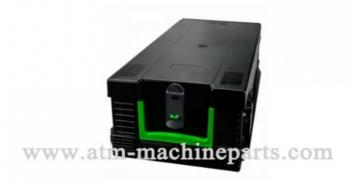

## S2 Cash Cassette NCR ATM Parts PN 445-0756222

## **Product Description**

NCR S2 Cash Cassette ATM Parts PN: 445-0756222

## NCR S2 Cash Cassette ATM Parts PN: 445-0756222

| Brand Name   | NCR                                             |
|--------------|-------------------------------------------------|
| Product name | NCR S2 Cash Cassette ATM Parts                  |
| P/N          | 445-0756222                                     |
| Model        | S2                                              |
| Condition    | New                                             |
| Stock status | In stock                                        |
| Sample Order | Acceptable                                      |
| Payment      | T/T, TT,L/C,D/P,Western Union                   |
| Package      | In carton, Mixed or package as clients' request |
| Shipping     | Air Express, Air, Sea, Train                    |
| Weight       | 10 KGS/pc                                       |
| Origin       | Guangdong,China                                 |
| Port         | Shenzhen                                        |