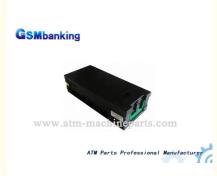

## S2 Cash Cassette NCR ATM Parts PN 445-0756222

## **Product Description**

NCR S2 Cash Cassette ATM Parts PN: 445-0756222

## NCR S2 Cash Cassette ATM Parts PN: 445-0756222

| Brand Name   | NCR                                             |
|--------------|-------------------------------------------------|
| Product name | NCR S2 Cash Cassette ATM Parts                  |
| P/N          | 445-0756222                                     |
| Model        | S2                                              |
| Condition    | New                                             |
| Stock status | In stock                                        |
| Sample Order | Acceptable                                      |
| Payment      | T/T, TT,L/C,D/P,Western Union                   |
| Package      | In carton, Mixed or package as clients' request |
| Shipping     | Air Express, Air, Sea, Train                    |
| Weight       | 10 KGS/pc                                       |
| Origin       | Guangdong,China                                 |
| Port         | Shenzhen                                        |