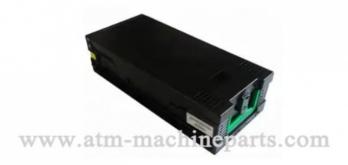

## S2 Cash Cassette NCR ATM Parts PN 445-0756222

## **Product Description**

NCR S2 Cash Cassette ATM Parts PN: 445-0756222

## NCR S2 Cash Cassette ATM Parts PN: 445-0756222

| Brand Name   | NCR                                             |
|--------------|-------------------------------------------------|
| Product name | NCR S2 Cash Cassette ATM Parts                  |
| P/N          | 445-0756222                                     |
| Model        | S2                                              |
| Condition    | New                                             |
| Stock status | In stock                                        |
| Sample Order | Acceptable                                      |
| Payment      | T/T, TT,L/C,D/P,Western Union                   |
| Package      | In carton, Mixed or package as clients' request |
| Shipping     | Air Express, Air, Sea, Train                    |
| Weight       | 10 KGS/pc                                       |
| Origin       | Guangdong,China                                 |
| Port         | Shenzhen                                        |