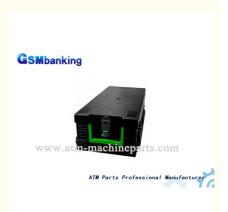

## S2 Cash Cassette NCR ATM Parts PN 445-0756222

## **Product Description**

NCR S2 Cash Cassette ATM Parts PN: 445-0756222

## NCR S2 Cash Cassette ATM Parts PN: 445-0756222

| Brand Name   | NCR                                             |
|--------------|-------------------------------------------------|
| Product name | NCR S2 Cash Cassette ATM Parts                  |
| P/N          | 445-0756222                                     |
| Model        | S2                                              |
| Condition    | New                                             |
| Stock status | In stock                                        |
| Sample Order | Acceptable                                      |
| Payment      | T/T, TT,L/C,D/P,Western Union                   |
| Package      | In carton, Mixed or package as clients' request |
| Shipping     | Air Express, Air, Sea, Train                    |
| Weight       | 10 KGS/pc                                       |
| Origin       | Guangdong,China                                 |
| Port         | Shenzhen                                        |