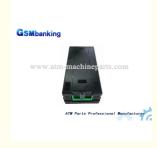

## S2 Cash Cassette NCR ATM Parts PN 445-0756222

## **Product Description**

NCR S2 Cash Cassette ATM Parts PN: 445-0756222

## NCR S2 Cash Cassette ATM Parts PN: 445-0756222

| Brand Name   | NCR                                             |
|--------------|-------------------------------------------------|
| Product name | NCR S2 Cash Cassette ATM Parts                  |
| P/N          | 445-0756222                                     |
| Model        | S2                                              |
| Condition    | New                                             |
| Stock status | In stock                                        |
| Sample Order | Acceptable                                      |
| Payment      | T/T, TT,L/C,D/P,Western Union                   |
| Package      | In carton, Mixed or package as clients' request |
| Shipping     | Air Express, Air, Sea, Train                    |
| Weight       | 10 KGS/pc                                       |
| Origin       | Guangdong,China                                 |
| Port         | Shenzhen                                        |