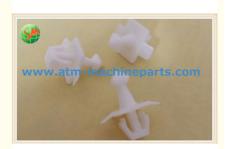

# New Diebold ATM Parts 49023555000B White Plastic Square Latch Pin

### New Diebold ATM Parts 49023555000B White Plastic Square Latch Pin

#### **Product Description**

| Brand        | Diebold           |
|--------------|-------------------|
| Product Name | Latch pin         |
| P/N          | 49023555000B      |
| Condition    | New and original  |
| Warranty     | 90 days           |
| Stock Status | In Stock          |
| Payment Term | T/T,Western Union |