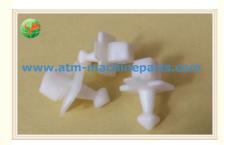

# New Diebold ATM Parts 49023555000B White Plastic Square Latch Pin

### New Diebold ATM Parts 49023555000B White Plastic Square Latch Pin

#### **Product Description**

| Brand        | Diebold           |
|--------------|-------------------|
| Product Name | Latch pin         |
| P/N          | 49023555000B      |
| Condition    | New and original  |
| Warranty     | 90 days           |
| Stock Status | In Stock          |
| Payment Term | T/T,Western Union |