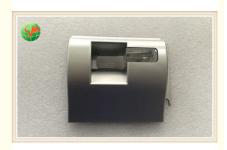

# 09000292000A Diebold Opteva Anti Skimming Card Holder Device 9000292000A

### 562 Anti-skimmer Diebold ATM Parts Bezel 09000292000A Plastic Parts

## **Product Description**

| Brand        | Diebold           |
|--------------|-------------------|
|              |                   |
| Product Name | 562 Anti-skimmer  |
| P/N          | 09000292000A      |
| Condition    | New and original  |
| Warranty     | 90 days           |
| Stock Status | In Stock          |
| Payment Term | T/T,Western Union |