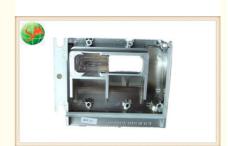

# 09000292000A Diebold Opteva Anti Skimming Card Holder Device 9000292000A

### 562 Anti-skimmer Diebold ATM Parts Bezel 09000292000A Plastic Parts

## **Product Description**

| Brand        | Diebold           |
|--------------|-------------------|
|              |                   |
| Product Name | 562 Anti-skimmer  |
| P/N          | 09000292000A      |
| Condition    | New and original  |
| Warranty     | 90 days           |
| Stock Status | In Stock          |
| Payment Term | T/T,Western Union |