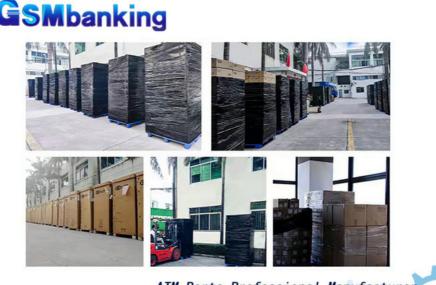

## Packaging and Shipping

1.Packing:With standard packing or according to customer's request. 2.Shipping:

| 2.Snipping: |                    |
|-------------|--------------------|
| DHL         | 3-6days to arrive  |
| TNT         | 3-6days to arrive  |
| Fedex       | 3-6days to arrive  |
| EMS         | 7-15days to arrive |
| UPS         | 3-6days to arrive  |
| Others      | By sea or air      |