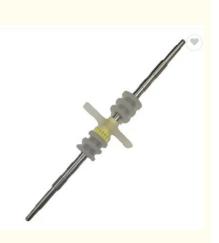

# 1750298729 ATM Spare Parts Wincor Counter Rotating Shaft

With standard packaging or according to

## **Product Desciption**

ATM Spare Parts Wincor Counter Rotating Shaft 1750298729

- Stock Status:
- Quality:
- Highlight:
- In Stock
- Good Quality
- 1750298729 ATM Spare Parts, Rotating Shaft ATM Spare Parts