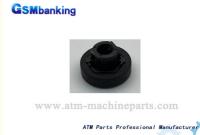

## Diebold ATM Spare Parts 3Q8 Card Reader CCR 4MM Narrow Roller 19040623000A

#### **Product Desciption**

Diebold ATM Spare Parts 3Q8 Card Reader CCR 4MM Narrow Roller

#### Specification

| Brand Name   | Diebold                                                       |
|--------------|---------------------------------------------------------------|
| Product name | Diebold ATM Spare Parts 3Q8 Card Reader CCR 4MM Narrow Roller |
| P/N          | 19040623000A                                                  |
| Warranty     | 3 months                                                      |
| Condition    | New                                                           |
| Stock status | In stock                                                      |
| Sample Order | Acceptable                                                    |
| Payment      | T/T,Paypal,L/C,D/P,Western Union                              |
| Package      | In carton,Mixed or package as clients' request                |
| Shipping     | Air Express, Air, Sea, Train                                  |
| Weight       | 2KGS/pc                                                       |
| Origin       | Guangdong,China                                               |
| Port         | Shenzhen                                                      |