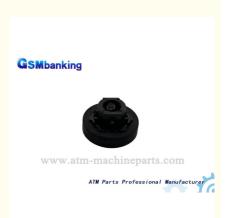

## Diebold ATM Spare Parts 3Q8 Card Reader CCR 4MM Narrow Roller 19040623000A

#### **Product Desciption**

Diebold ATM Spare Parts 3Q8 Card Reader CCR 4MM Narrow Roller

#### Specification

| Brand Name   | Diebold                                                       |
|--------------|---------------------------------------------------------------|
| Product name | Diebold ATM Spare Parts 3Q8 Card Reader CCR 4MM Narrow Roller |
| P/N          | 19040623000A                                                  |
| Warranty     | 3 months                                                      |
| Condition    | New                                                           |
| Stock status | In stock                                                      |
| Sample Order | Acceptable                                                    |
| Payment      | T/T,Paypal,L/C,D/P,Western Union                              |
| Package      | In carton,Mixed or package as clients' request                |
| Shipping     | Air Express, Air, Sea, Train                                  |
| Weight       | 2KGS/pc                                                       |
| Origin       | Guangdong,China                                               |
| Port         | Shenzhen                                                      |