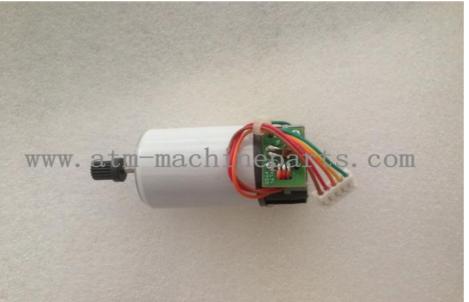

# Plastic Original Atm Bank Machine Card reader Motor SANKYO 3Q8

### **Product Description**

| Brand        | SANKYO                   |
|--------------|--------------------------|
| Product Name | Card reader Motor SANKYO |
| P/N          | 3Q8                      |
| Condition    | New and original         |
| Warranty     | 90 days                  |
| Stock Status | In Stock                 |
| Payment Term | T/T,Western Union        |