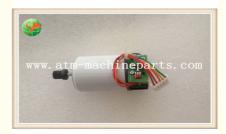

# Plastic Original Atm Bank Machine Card reader Motor SANKYO 3Q8

### **Product Description**

| Brand        | SANKYO                   |
|--------------|--------------------------|
| Product Name | Card reader Motor SANKYO |
| P/N          | 3Q8                      |
| Condition    | New and original         |
| Warranty     | 90 days                  |
| Stock Status | In Stock                 |
| Payment Term | T/T,Western Union        |