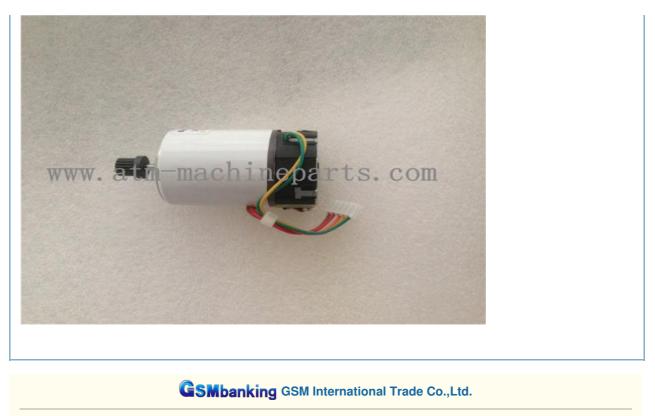

# Plastic Original Atm Bank Machine Card reader Motor SANKYO 3Q8

### **Product Description**

| Brand        | SANKYO                   |
|--------------|--------------------------|
| Product Name | Card reader Motor SANKYO |
| P/N          | 3Q8                      |
| Condition    | New and original         |
| Warranty     | 90 days                  |
| Stock Status | In Stock                 |
| Payment Term | T/T,Western Union        |