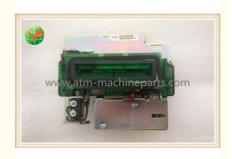

# NCR Card Reader Atm Consumable 009-0022325 Shutter Assy 0090022325

#### NCR card reader atm consumable 009-0022325 shutter assy 0090022325

#### **Product Description**

| Brand        | NCR               |
|--------------|-------------------|
| Product Name | shutter assy      |
| P/N          | 009-0022325       |
| Condition    | New and original  |
| Warranty     | 90 days           |
| Stock Status | In Stock          |
| Payment Term | T/T,Western Union |