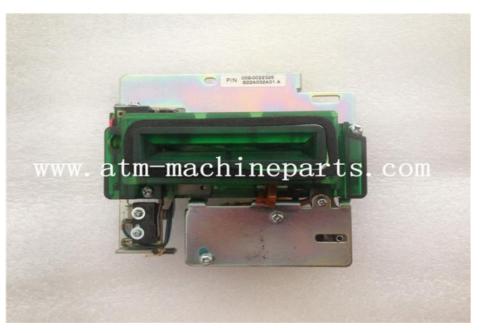

# NCR Card Reader Atm Consumable 009-0022325 Shutter Assy 0090022325

#### NCR card reader atm consumable 009-0022325 shutter assy 0090022325

#### **Product Description**

| Brand        | NCR               |
|--------------|-------------------|
| Product Name | shutter assy      |
| P/N          | 009-0022325       |
| Condition    | New and original  |
| Warranty     | 90 days           |
| Stock Status | In Stock          |
| Payment Term | T/T,Western Union |