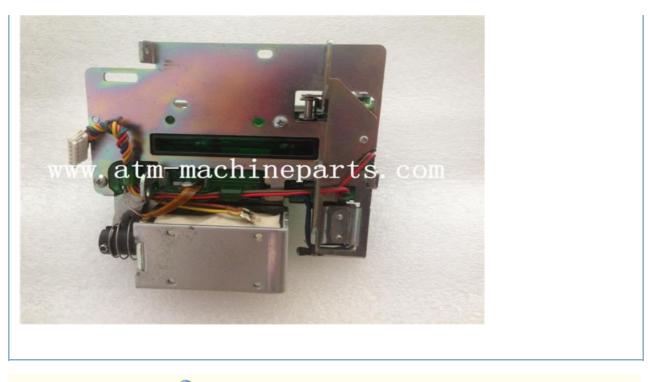

# NCR Card Reader Atm Consumable 009-0022325 Shutter Assy 0090022325

#### NCR card reader atm consumable 009-0022325 shutter assy 0090022325

#### **Product Description**

| Brand        | NCR               |
|--------------|-------------------|
| Product Name | shutter assy      |
| P/N          | 009-0022325       |
| Condition    | New and original  |
| Warranty     | 90 days           |
| Stock Status | In Stock          |
| Payment Term | T/T,Western Union |