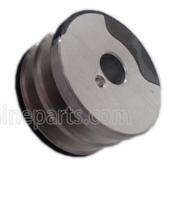

# High Precision Hitachi ATM Machine Parts Wz-Feed Rolr 4P008123B

## **Product Specification**

Condition: NewStock: In StockWarranty: 90 DaysP/N: 4P008123B

• MOQ: 1pc

• Highlight: ATM camera, atm cassette

### **Product Description**

| Brand        | Hitachi           |
|--------------|-------------------|
| Product Name | feed rolr         |
| P/N          | 4P008123B         |
| Condition    | New and original  |
| Warranty     | 90 days           |
| Stock Status | In Stock          |
| Payment Term | T/T,Western Union |