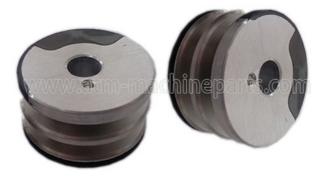

# High Precision Hitachi ATM Machine Parts Wz-Feed Rolr 4P008123B

## **Product Specification**

Condition: NewStock: In StockWarranty: 90 DaysP/N: 4P008123B

• MOQ: 1pc

• Highlight: ATM camera, atm cassette

### **Product Description**

| Brand        | Hitachi           |
|--------------|-------------------|
| Product Name | feed rolr         |
| P/N          | 4P008123B         |
| Condition    | New and original  |
| Warranty     | 90 days           |
| Stock Status | In Stock          |
| Payment Term | T/T,Western Union |