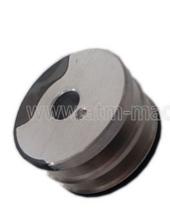

# High Precision Hitachi ATM Machine Parts Wz-Feed Rolr 4P008123B

## **Product Specification**

Condition: NewStock: In StockWarranty: 90 DaysP/N: 4P008123B

• MOQ: 1pc

• Highlight: ATM camera, atm cassette

### **Product Description**

| Brand        | Hitachi           |
|--------------|-------------------|
| Product Name | feed rolr         |
| P/N          | 4P008123B         |
| Condition    | New and original  |
| Warranty     | 90 days           |
| Stock Status | In Stock          |
| Payment Term | T/T,Western Union |