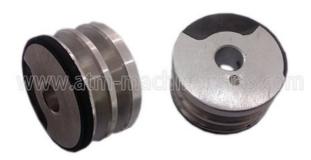

## Customized Metal Atm Spare Parts 2845V 4P008123A WZ-FEED ROLR

# SMbanking

ATM Parts Professional Manufacturer

ATM Parts Professional Manufacturer

Customized Metal Atm Spare

Parts 2845V 4P008123A WZ-FEED ROLR

#### **Product Description**

| Brand        | Hitachi           |
|--------------|-------------------|
| Product Name | feed rolr         |
| P/N          | 4P008123A         |
| Condition    | New and original  |
| Warranty     | 90 days           |
| Stock Status | In Stock          |
| Payment Term | T/T,Western Union |