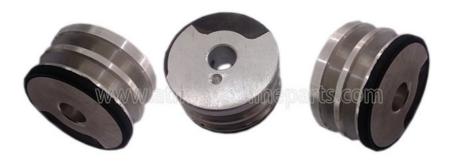

## Customized Metal Atm Spare Parts 2845V 4P008123A WZ-FEED ROLR

# SMbanking

ATM Parts Professional Manufacturer

ATM Parts Professional Manufacturer

Customized Metal Atm Spare

Parts 2845V 4P008123A WZ-FEED ROLR

#### **Product Description**

| Brand        | Hitachi           |
|--------------|-------------------|
| Product Name | feed rolr         |
| P/N          | 4P008123A         |
| Condition    | New and original  |
| Warranty     | 90 days           |
| Stock Status | In Stock          |
| Payment Term | T/T,Western Union |