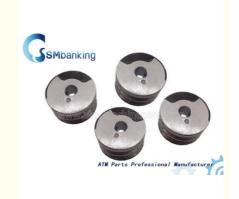

## Customized Metal Atm Spare Parts 2845V 4P008123A WZ-FEED ROLR

# SMbanking

ATM Parts Professional Manufacturer

ATM Parts Professional Manufacturer

Customized Metal Atm Spare

Parts 2845V 4P008123A WZ-FEED ROLR

#### **Product Description**

| Brand        | Hitachi           |
|--------------|-------------------|
| Product Name | feed rolr         |
| P/N          | 4P008123A         |
| Condition    | New and original  |
| Warranty     | 90 days           |
| Stock Status | In Stock          |
| Payment Term | T/T,Western Union |