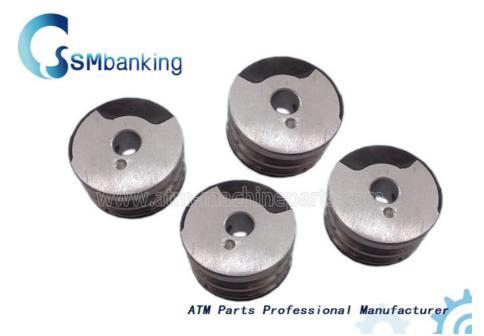

## Customized Metal Atm Spare Parts 2845V 4P008123A WZ-FEED ROLR

# SMbanking

ATM Parts Professional Manufacturer

ATM Parts Professional Manufacturer

Customized Metal Atm Spare

Parts 2845V 4P008123A WZ-FEED ROLR