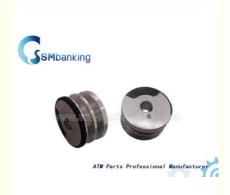

## Customized Metal Atm Spare Parts 2845V 4P008123A WZ-FEED ROLR

# SMbanking

ATM Parts Professional Manufacturer

ATM Parts Professional Manufacturer

Customized Metal Atm Spare

Parts 2845V 4P008123A WZ-FEED ROLR

#### **Product Description**

| Brand        | Hitachi           |
|--------------|-------------------|
| Product Name | feed rolr         |
| P/N          | 4P008123A         |
| Condition    | New and original  |
| Warranty     | 90 days           |
| Stock Status | In Stock          |
| Payment Term | T/T,Western Union |