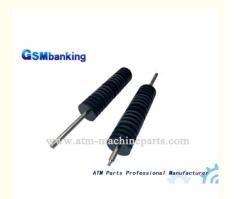

## **Product Desciption**

atm machine Wincor 2050XE Drive shaft v4 assy 1750051761-22

## Specification

| Brand Name   | Wincor                                                      |
|--------------|-------------------------------------------------------------|
| Product name | atm machine Wincor 2050XE Drive shaft v4 assy 1750051761-22 |
| P/N          | 1750051761-22                                               |
| Warranty     | 3 months                                                    |
| Condition    | New                                                         |
| Stock status | In stock                                                    |
| Sample Order | Acceptable                                                  |
| Payment      | T/T,Paypal,L/C,D/P,Western Union                            |
| Package      | In carton,Mixed or package as clients' request              |
| Shipping     | Air Express, Air, Sea,Train                                 |
| Weight       | 2KGS/pc                                                     |
| Origin       | Guangdong,China                                             |
| Port         | Shenzhen                                                    |