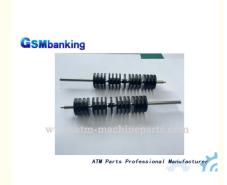

## **Product Desciption**

atm machine Wincor 2050XE Drive shaft v4 assy 1750051761-22

## Specification

| Brand Name   | Wincor                                                      |
|--------------|-------------------------------------------------------------|
| Product name | atm machine Wincor 2050XE Drive shaft v4 assy 1750051761-22 |
| P/N          | 1750051761-22                                               |
| Warranty     | 3 months                                                    |
| Condition    | New                                                         |
| Stock status | In stock                                                    |
| Sample Order | Acceptable                                                  |
| Payment      | T/T,Paypal,L/C,D/P,Western Union                            |
| Package      | In carton,Mixed or package as clients' request              |
| Shipping     | Air Express, Air, Sea,Train                                 |
| Weight       | 2KGS/pc                                                     |
| Origin       | Guangdong,China                                             |
| Port         | Shenzhen                                                    |