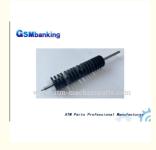

## **Product Desciption**

atm machine Wincor 2050XE Drive shaft v4 assy 1750051761-22

## Specification

| Brand Name   | Wincor                                                      |
|--------------|-------------------------------------------------------------|
| Product name | atm machine Wincor 2050XE Drive shaft v4 assy 1750051761-22 |
| P/N          | 1750051761-22                                               |
| Warranty     | 3 months                                                    |
| Condition    | New                                                         |
| Stock status | In stock                                                    |
| Sample Order | Acceptable                                                  |
| Payment      | T/T,Paypal,L/C,D/P,Western Union                            |
| Package      | In carton,Mixed or package as clients' request              |
| Shipping     | Air Express, Air, Sea,Train                                 |
| Weight       | 2KGS/pc                                                     |
| Origin       | Guangdong,China                                             |
| Port         | Shenzhen                                                    |