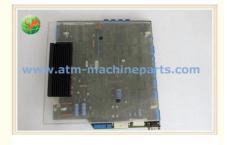

# Original Wincor Nixdorf ATM Parts CRS Subcontroller II

01750042002

#### Original Wincor Nixdorf ATM Parts CRS Subcontroller II 01750042002

#### **Product Description**

| Brand        | Wincor               |
|--------------|----------------------|
| Product Name | CRS subcontroller II |
| P/N          | 01750042002          |
| Condition    | New and original     |
| Warranty     | 90 days              |
| Stock Status | In Stock             |
| Payment Term | T/T,Western Union    |