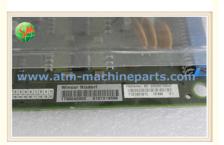

# Original Wincor Nixdorf ATM Parts CRS Subcontroller II

01750042002

#### Original Wincor Nixdorf ATM Parts CRS Subcontroller II 01750042002

#### **Product Description**

| Brand        | Wincor               |
|--------------|----------------------|
| Product Name | CRS subcontroller II |
| P/N          | 01750042002          |
| Condition    | New and original     |
| Warranty     | 90 days              |
| Stock Status | In Stock             |
| Payment Term | T/T,Western Union    |