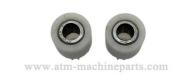

# White ATM Machine Parts NCR Gear 15 Tooth 445-0653071

### **Product Specification**

Warranty: 90 DaysCondition: Original NewMaterial: Plastic And Metal

• Shipment: Express,DHL Fedex UPS TNT

Used In: NCR ATM Machine
P/n: 445-0653071
After-sales Service Provided: Online Support

Color: White
Stock Status: In Stock
Quality: Good Quality
Port: Shenzhen China

Highlight: NCR Gear ATM Machine Parts,
 445-0653071 ATM Machine Parts,

15 Tooth NCR Gear