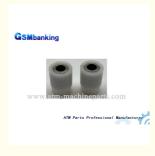

# White ATM Machine Parts NCR Gear 15 Tooth 445-0653071

### **Product Specification**

Warranty: 90 DaysCondition: Original NewMaterial: Plastic And Metal

• Shipment: Express,DHL Fedex UPS TNT

Used In: NCR ATM Machine
P/n: 445-0653071
After-sales Service Provided: Online Support

Color: White
Stock Status: In Stock
Quality: Good Quality
Port: Shenzhen China

Highlight: NCR Gear ATM Machine Parts,
 445-0653071 ATM Machine Parts,

15 Tooth NCR Gear