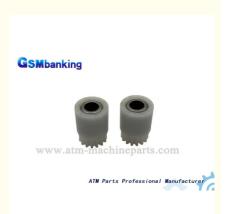

# White ATM Machine Parts NCR Gear 15 Tooth 445-0653071

### **Product Specification**

Warranty: 90 DaysCondition: Original NewMaterial: Plastic And Metal

• Shipment: Express,DHL Fedex UPS TNT

Used In: NCR ATM Machine
P/n: 445-0653071
After-sales Service Provided: Online Support

Color: White
Stock Status: In Stock
Quality: Good Quality
Port: Shenzhen China

Highlight: NCR Gear ATM Machine Parts,
 445-0653071 ATM Machine Parts,

15 Tooth NCR Gear