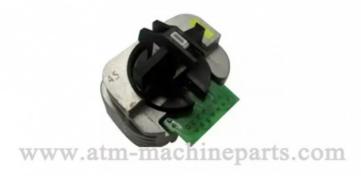

### Mini Wincor Nixdorf ATM Parts Head Assy JP NP06 1750004389 01750004389

### **Product Description**

Head Assy JP NP06 1750004389 01750004389 mini atm machine WINCOR ATM PARTS

#### **Product Desciption**

Head Assy JP NP06 1750004389 01750004389