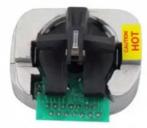

### Mini Wincor Nixdorf ATM Parts Head Assy JP NP06 1750004389 01750004389

### **Product Description**

Head Assy JP NP06 1750004389 01750004389 mini atm machine WINCOR ATM PARTS

#### **Product Desciption**

Head Assy JP NP06 1750004389 01750004389