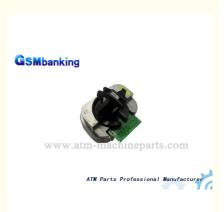

### Mini Wincor Nixdorf ATM Parts Head Assy JP NP06 1750004389 01750004389

### **Product Description**

Head Assy JP NP06 1750004389 01750004389 mini atm machine WINCOR ATM PARTS

#### **Product Desciption**

Head Assy JP NP06 1750004389 01750004389