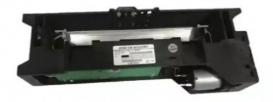

# 01750187300 Wincor Nixdorf ATM Parts 2560 Shutter Assy 1750187300

### **Product Description**

ATM machine 01750187300 Wincor 2560 shutter assy 1750187300 01750187300 mini atm machine WINCOR ATM PARTS **Product Desciption** 

ATM machine 01750187300 Wincor 2560 shutter assy

# Specification

ATM Machine Parts NCR S2 Dispenser with Good Quality

| Brand Name   | WINCOR                   |
|--------------|--------------------------|
| Product name | Wincor 2560 shutter assy |
| P/N          | 1750187300 01750187300   |
| Warranty     | 3 months                 |
| Condition    | New                      |
| Stock status | In stock                 |