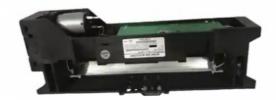

# 01750187300 Wincor Nixdorf ATM Parts 2560 Shutter Assy 1750187300

### **Product Description**

ATM machine 01750187300 Wincor 2560 shutter assy 1750187300 01750187300 mini atm machine WINCOR ATM PARTS **Product Desciption** 

ATM machine 01750187300 Wincor 2560 shutter assy

# Specification

ATM Machine Parts NCR S2 Dispenser with Good Quality

| Brand Name   | WINCOR                   |
|--------------|--------------------------|
| Product name | Wincor 2560 shutter assy |
| P/N          | 1750187300 01750187300   |
| Warranty     | 3 months                 |
| Condition    | New                      |
| Stock status | In stock                 |