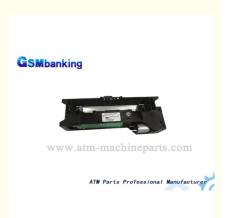

# 01750187300 Wincor Nixdorf ATM Parts 2560 Shutter Assy 1750187300

### **Product Description**

ATM machine 01750187300 Wincor 2560 shutter assy 1750187300 01750187300 mini atm machine WINCOR ATM PARTS **Product Desciption** 

ATM machine 01750187300 Wincor 2560 shutter assy

# Specification

ATM Machine Parts NCR S2 Dispenser with Good Quality

| Brand Name   | WINCOR                   |
|--------------|--------------------------|
| Product name | Wincor 2560 shutter assy |
| P/N          | 1750187300 01750187300   |
| Warranty     | 3 months                 |
| Condition    | New                      |
| Stock status | In stock                 |