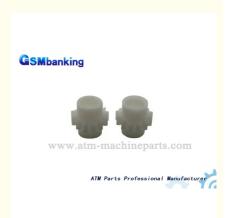

### ISO CE ATM Spare Parts NCR 26T Gear 445-0633190

#### **Product Specification**

. Highlight: NCR 26T Gear ATM Spare Parts, 445-0633190 ATM Spare Parts

#### **Product Desciption ATM Spare Parts NCR 26T gear**

# Specification

| Brand Name   | NCR                                             |
|--------------|-------------------------------------------------|
| Product name | Gear                                            |
| P/N          | 445-0633190                                     |
| Warranty     | 3 months                                        |
| Condition    | New                                             |
| Stock status | In stock                                        |
| Sample Order | Acceptable                                      |
| Payment      | T/T,Paypal,L/C,D/P,Western Union                |
| Package      | In carton, Mixed or package as clients' request |
| Shipping     | Air Express, Air, Sea,Train                     |
| Origin       | Guangdong, China                                |
| Port         | Shenzhen                                        |