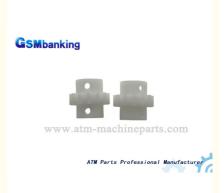

### ISO CE ATM Spare Parts NCR 26T Gear 445-0633190

#### **Product Specification**

. Highlight: NCR 26T Gear ATM Spare Parts, 445-0633190 ATM Spare Parts

#### **Product Desciption ATM Spare Parts NCR 26T gear**

# Specification

| Brand Name   | NCR                                             |
|--------------|-------------------------------------------------|
| Product name | Gear                                            |
| P/N          | 445-0633190                                     |
| Warranty     | 3 months                                        |
| Condition    | New                                             |
| Stock status | In stock                                        |
| Sample Order | Acceptable                                      |
| Payment      | T/T,Paypal,L/C,D/P,Western Union                |
| Package      | In carton, Mixed or package as clients' request |
| Shipping     | Air Express, Air, Sea,Train                     |
| Origin       | Guangdong, China                                |
| Port         | Shenzhen                                        |