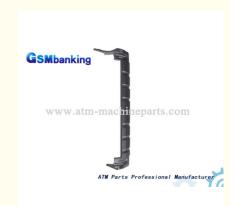

## 4450707590 445-0707590-12 ATM Spare Parts NCR 6625 Shutter Metal Parts

#### **Product Description**

ATM Spare Parts NCR 6625 Shutter Metal Parts 4450707590 445-0707590-12 Product Description

ATM Spare Parts NCR 6625 Shutter Metal Parts

| Brand<br>Name        | NCR                              | Payme nt way          | T/T,western union,<br>Paypal, Apple pay |
|----------------------|----------------------------------|-----------------------|-----------------------------------------|
| Produ<br>ct<br>Name  | NCR 6625 Shutter<br>Metal Parts  | Delive<br>ry<br>time  | 1-3 days                                |
| Warra<br>nty         | 90 days                          | Suppl<br>y<br>Ability | 10000+ stocks and<br>100000+ capacity   |
| Shippi<br>ng<br>ways | DHL,FedEx,Air,Sea transport ect. | Curre<br>ncy          | 10000+ stocks and<br>100000+ capacity   |