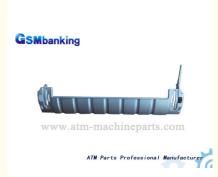

## 4450707590 445-0707590-12 ATM Spare Parts NCR 6625 Shutter Metal Parts

#### **Product Description**

ATM Spare Parts NCR 6625 Shutter Metal Parts 4450707590 445-0707590-12 Product Description

ATM Spare Parts NCR 6625 Shutter Metal Parts

| Brand<br>Name        | NCR                              | Payme nt way          | T/T,western union,<br>Paypal, Apple pay |
|----------------------|----------------------------------|-----------------------|-----------------------------------------|
| Produ<br>ct<br>Name  | NCR 6625 Shutter<br>Metal Parts  | Delive<br>ry<br>time  | 1-3 days                                |
| Warra<br>nty         | 90 days                          | Suppl<br>y<br>Ability | 10000+ stocks and<br>100000+ capacity   |
| Shippi<br>ng<br>ways | DHL,FedEx,Air,Sea transport ect. | Curre<br>ncy          | 10000+ stocks and<br>100000+ capacity   |