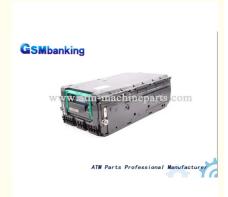

# 3A-CNY007-0001 00103088000B Diebold ATM Parts Recycle Cash Box Cassette 49229512000A

# **Product Specification**

Warranty: 90 DaysCondition: Original New

• Shipment: DHL Fedex UPS TNT

• P/n: 49229512000A

• Color: Grey

Used In: Diebold Machine
 After-sales Service Provided: Online Support

Price: Negotiable Stock: In Stock

Highlight: 00103088000B Diebold ATM Parts,
 Cash Box Cassette Diebold ATM Parts