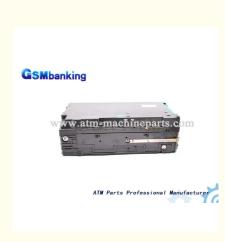

# 3A-CNY007-0001 00103088000B Diebold ATM Parts Recycle Cash Box Cassette 49229512000A

# **Product Specification**

Warranty: 90 DaysCondition: Original New

• Shipment: DHL Fedex UPS TNT

• P/n: 49229512000A

• Color: Grey

Used In: Diebold Machine
 After-sales Service Provided: Online Support

Price: Negotiable Stock: In Stock

Highlight: 00103088000B Diebold ATM Parts,
 Cash Box Cassette Diebold ATM Parts