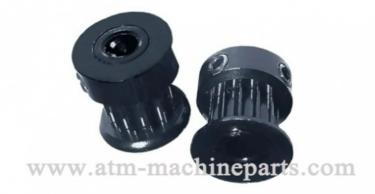

# 29-008348-000C ATM Spare Parts Diebold Pulley 12T 29008348000C

## **Product Description**

29-008348-000C ATM Spare Parts Diebold Pulley 12T 29008348000C with good quality in stock

#### **Product desciption**

29-008348-000C ATM Spare Parts Diebold Pulley