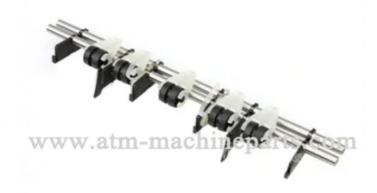

### 445-0672127 ATM machine Parts NCR 6625 Assy Shaft Guide Roll

Highlight: 445-0672127 ATM Machine Parts,
 Shaft Guide Roll ATM Machine Parts

#### **Product Description**

(445-0672127)ATM Parts NCR 6625 Assy Shaft Guide Roll (445-0672127)CR 6625 Assy Shaft Guide Roll **Product Description** 

ATM Parts NCR 6625 Assy Shaft Guide Roll(445-0672127)

#### **Product Details:**

- 1.Brand name:NCR
- 2.Part number:445-0672127
- 3.Condition:Original New
- 4.Product name:NCR Shaft Guide Roll
- 5.Warrenty:90 days
- 6.Payment term:T/T, Western union, Paypal
- 7.MOQ:1pc
- 8.Stock Status:In stock