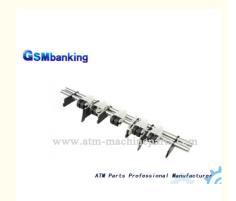

### 445-0672127 ATM machine Parts NCR 6625 Assy Shaft Guide Roll

Highlight: 445-0672127 ATM Machine Parts,
 Shaft Guide Roll ATM Machine Parts

#### **Product Description**

(445-0672127)ATM Parts NCR 6625 Assy Shaft Guide Roll (445-0672127)CR 6625 Assy Shaft Guide Roll **Product Description** 

ATM Parts NCR 6625 Assy Shaft Guide Roll(445-0672127)

#### **Product Details:**

- 1.Brand name:NCR
- 2.Part number:445-0672127
- 3.Condition:Original New
- 4.Product name:NCR Shaft Guide Roll
- 5.Warrenty:90 days
- 6.Payment term:T/T, Western union, Paypal
- 7.MOQ:1pc
- 8.Stock Status:In stock