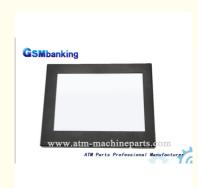

# NCR ATM Machine Parts Gop Assembly LCD Screen Display Monitor PN 009-0024829

### Basic Info.

| Model NO.    | 009-0024829     |
|--------------|-----------------|
| Screen Size  | 5-15 Inches     |
| Aspect Ratio | 16:9            |
| Application  | NCR ATM Machine |