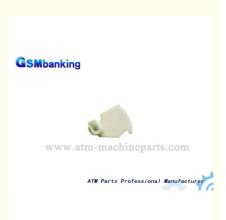

## A006846 ATM Machine Parts Nmd Nc301 White Gear Quadrant

### **Product Description**

**Product Description** 

ATM parts NMD NC301 White Gear Quadrant in good quality ( A006846) Product Details:

www.atm-machineparts.com

ATM Parts Professional Manufacturer

www.atm-machineparts.com

ATM Parts Professional Manufacture

| Brand Name                   | NMD                                                                |
|------------------------------|--------------------------------------------------------------------|
| Туре                         | ATM parts NMD NC301 White Gear Quadrant in good quality ( A006846) |
| Part NO.                     | A006846                                                            |
| Quality Condition            | New Original, Refurbished, Generic                                 |
| Place of Origin              | Guangdong, China (Mainland)                                        |
| After-sales Service Provided | We offer 24hours after-sales service                               |