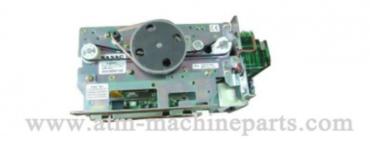

# 4450664130 ATM Machine Parts NCR 5877 Smart Card Reader 4450664130 445-0664130

#### **Product Description**

ATM Machine Parts NCR 5877 Smart Card Reader 4450664130 445-0664130

#### **Product Details:**

- 1.Brand name:NCR
- 2.Part number:445-0664130
- 3.Condition:Original New
  4.Product name:NCR Sensor Board IMCRW
- 5.Warrenty:90 days 6.Payment term:T/T, Western union, Paypal
- 7.MOQ:1pc
- 8.Stock Status:In stock