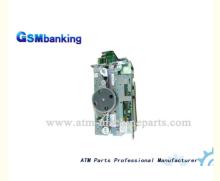

# 4450664130 ATM Machine Parts NCR 5877 Smart Card Reader 4450664130 445-0664130

#### **Product Description**

ATM Machine Parts NCR 5877 Smart Card Reader 4450664130 445-0664130

#### **Product Details:**

- 1.Brand name:NCR
- 2.Part number:445-0664130
- 3.Condition:Original New
  4.Product name:NCR Sensor Board IMCRW
- 5.Warrenty:90 days 6.Payment term:T/T, Western union, Paypal
- 7.MOQ:1pc
- 8.Stock Status:In stock