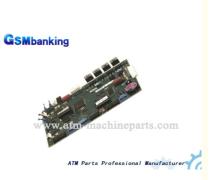

### 445-0628834 ATM Machine Parts NCR 58xx Dispenser Control **Board**

for more products please visit us on atm-machineparts.com

### **Product Description**

ATM Parts NCR 58XX Dispenser Control Board In Stock(445-0628834)

### Product Details:

1.Brand name:NCR 2.Part number:445-0628834 3.Condition:Original New 4.Product name:NCR 58xx Dispenser Control Board 5.Warrenty:90 days 6.Payment term:T/T, Western union, Paypal 7.MOQ:1pc 8.Stock Status:In stock