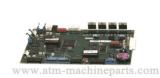

### 445-0628834 ATM Machine Parts NCR 58xx Dispenser Control **Board**

for more products please visit us on atm-machineparts.com

### **Product Description**

ATM Parts NCR 58XX Dispenser Control Board In Stock(445-0628834)

### Product Details:

1.Brand name:NCR 2.Part number:445-0628834 3.Condition:Original New 4.Product name:NCR 58xx Dispenser Control Board 5.Warrenty:90 days 6.Payment term:T/T, Western union, Paypal 7.MOQ:1pc 8.Stock Status:In stock