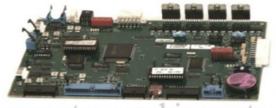

### 445-0628834 ATM Machine Parts NCR 58xx Dispenser Control **Board**

for more products please visit us on atm-machineparts.com

### **Product Description**

ATM Parts NCR 58XX Dispenser Control Board In Stock(445-0628834)

### Product Details:

1.Brand name:NCR 2.Part number:445-0628834 3.Condition:Original New 4.Product name:NCR 58xx Dispenser Control Board 5.Warrenty:90 days 6.Payment term:T/T, Western union, Paypal 7.MOQ:1pc 8.Stock Status:In stock