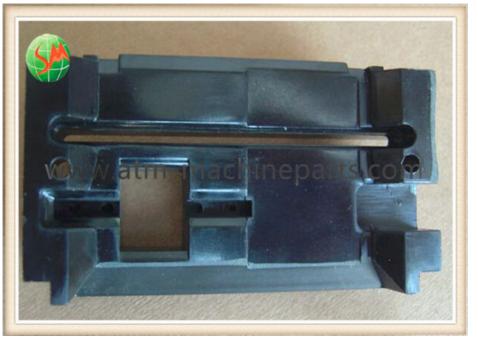

### NCR Card Throad Upper ATM Spare Parts 998-0235394

With standard packaging or according to

#### 9980235394 NCR ATM Parts Card Throad / Upper 998-0235394 ATM Spare Parts

NCR ATM Part Card Throad (Upper)

1. Brand: NCR

2. Quality: Refurbished

3. P/N: 998-0235394

4. Used in: NCR 58xx

#### Description

| Brand name     | NCR           | Description     | Card Throad (Upper)     |
|----------------|---------------|-----------------|-------------------------|
| Model Number   | 58xx          | Price           | Competive               |
| P/N            | 998-0235394   | Warranty        | 90 days                 |
| Condition      | Refurbished   | Inventorty      | Stock                   |
| WAY of payment | T/T Paypal WU | Way of shipment | Express, by sea, by air |