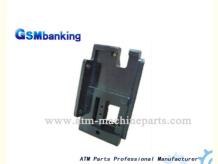

### NCR Card Throad Upper ATM Spare Parts 998-0235394

With standard packaging or according to

#### 9980235394 NCR ATM Parts Card Throad / Upper 998-0235394 ATM Spare Parts

NCR ATM Part Card Throad (Upper)

1. Brand: NCR

2. Quality: Refurbished

3. P/N: 998-0235394

4. Used in: NCR 58xx

#### Description

| Brand name     | NCR           | Description     | Card Throad (Upper)     |
|----------------|---------------|-----------------|-------------------------|
| Model Number   | 58xx          | Price           | Competive               |
| P/N            | 998-0235394   | Warranty        | 90 days                 |
| Condition      | Refurbished   | Inventorty      | Stock                   |
| WAY of payment | T/T Paypal WU | Way of shipment | Express, by sea, by air |