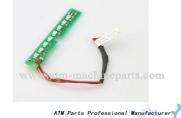

## **Product Description**

NCR ATM Parts card reader LED 009-0023198

## Specification:

| 1 | Brand               | NCR                                       |
|---|---------------------|-------------------------------------------|
| 2 | P/N                 | 445-0597916                               |
| 3 | Description         | NCR Cassettes Purge Overfill Led Assembly |
| 4 | Usage               | NCR ATM Machine                           |
| 5 | Similar<br>products | Full series of NCR ATM parts              |
| 6 | Inventory           | Large quantity in stock                   |
| 7 | Factory<br>location | Shenzhen, China                           |
| 8 | Port                | Shenzhen, China                           |