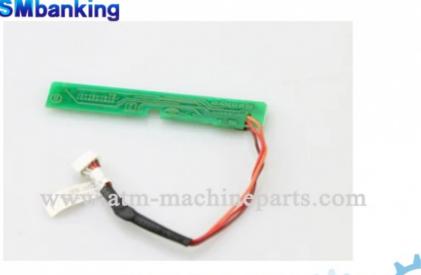

## **Product Description**

NCR ATM Parts card reader LED 009-0023198

## Specification:

| 1 | Brand               | NCR                                       |
|---|---------------------|-------------------------------------------|
| 2 | P/N                 | 445-0597916                               |
| 3 | Description         | NCR Cassettes Purge Overfill Led Assembly |
| 4 | Usage               | NCR ATM Machine                           |
| 5 | Similar<br>products | Full series of NCR ATM parts              |
| 6 | Inventory           | Large quantity in stock                   |
| 7 | Factory<br>location | Shenzhen, China                           |
| 8 | Port                | Shenzhen, China                           |