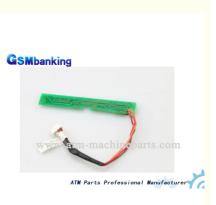

## **Product Description**

NCR ATM Parts card reader LED 009-0023198

## Specification:

| 1 | Brand               | NCR                                       |
|---|---------------------|-------------------------------------------|
| 2 | P/N                 | 445-0597916                               |
| 3 | Description         | NCR Cassettes Purge Overfill Led Assembly |
| 4 | Usage               | NCR ATM Machine                           |
| 5 | Similar<br>products | Full series of NCR ATM parts              |
| 6 | Inventory           | Large quantity in stock                   |
| 7 | Factory<br>location | Shenzhen, China                           |
| 8 | Port                | Shenzhen, China                           |