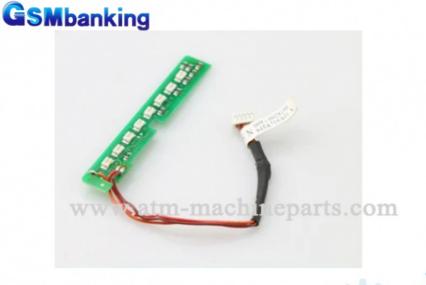

## **Product Description**

NCR ATM Parts card reader LED 009-0023198

## Specification:

| 1 | Brand               | NCR                                       |
|---|---------------------|-------------------------------------------|
| 2 | P/N                 | 445-0597916                               |
| 3 | Description         | NCR Cassettes Purge Overfill Led Assembly |
| 4 | Usage               | NCR ATM Machine                           |
| 5 | Similar<br>products | Full series of NCR ATM parts              |
| 6 | Inventory           | Large quantity in stock                   |
| 7 | Factory<br>location | Shenzhen, China                           |
| 8 | Port                | Shenzhen, China                           |