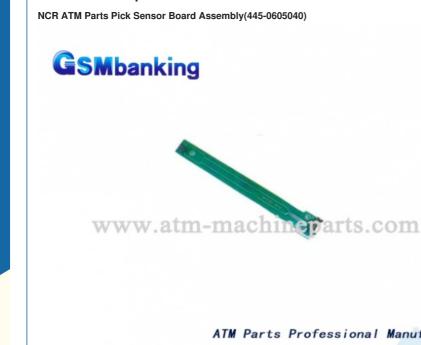

## NCR ATM Machine Parts Pick Sensor Board Assembly 445-0605040

With standard packaging or according to

Certification:
Model Number:
Minimum Order Quantity:
Price:
Packaging Details:
Delivery Time:
Payment Terms:

competitive

customer's request

T/T, Western Union

10000 pieces/month

3-7 days after payment

- e: Neutral Packing
- Guangdong, China
- Lobby And Through The Wall
- 90 Days
  - 445-0605040 ATM Machine Parts, Pick Sensor Board ATM Machine Parts