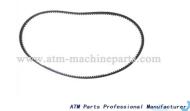

## NCR ATM Parts 7894 Platform Belt 142 Teeth (009-0007894)

With standard packaging or according to

Guangdong, China

NCR

1 pc

CE, ISO

009-0007894

competitive

| Brand        | NCR                 |
|--------------|---------------------|
| Product Name | 710 M5 Timming belt |
| P/N          | 009-0007894         |
| Condition    | New and original    |
| Warranty     | 90 days             |
| Stock Status | In Stock            |
| Payment Term | T/T,Western Union   |