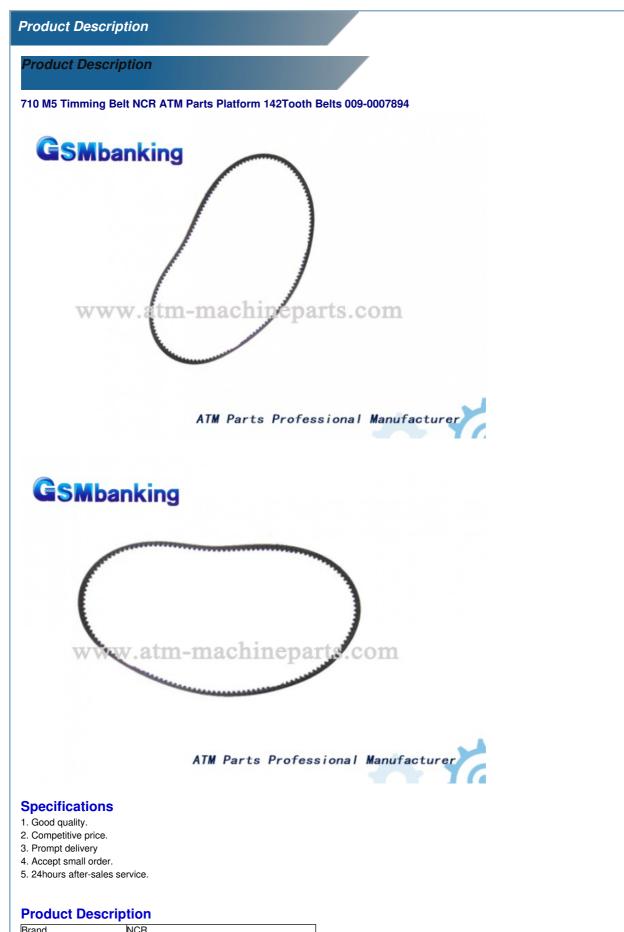

| Brand        | NCR                 |
|--------------|---------------------|
| Product Name | 710 M5 Timming belt |
| P/N          | 009-0007894         |
| Condition    | New and original    |
| Warranty     | 90 days             |
| Stock Status | In Stock            |
| Payment Term | T/T,Western Union   |