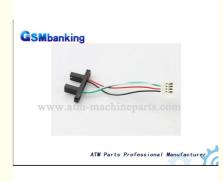

### ATM Parts NCR 5886 Currency Dispenser Harness Sensor Cable 4450680923

#### **Product Description**

ATM Parts NCR 5886 Currency Dispenser UNI-Harness Sensor Cable(4450680923)

#### **Product Details:**

- 1.Brand name:NCR
- 2.Part number:4450680923
- 3. Condition: Original New
- 4.Product name:NCR Currency Dispenser UNI-Harness Sensor Cable
- 5.Warrenty:90 days
- 6.Payment term:T/T, Western union, Paypal
- 7.MÓQ:1pc
- 8.Stock Status:In stock