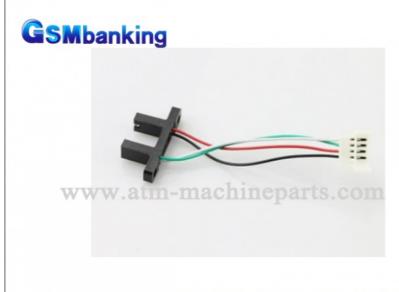

### ATM Parts NCR 5886 Currency Dispenser Harness Sensor Cable 4450680923

#### **Product Description**

ATM Parts NCR 5886 Currency Dispenser UNI-Harness Sensor Cable(4450680923)

#### **Product Details:**

- 1.Brand name:NCR
- 2.Part number:4450680923
- 3. Condition: Original New
- 4.Product name:NCR Currency Dispenser UNI-Harness Sensor Cable
- 5.Warrenty:90 days
- 6.Payment term:T/T, Western union, Paypal
- 7.MÓQ:1pc
- 8.Stock Status:In stock