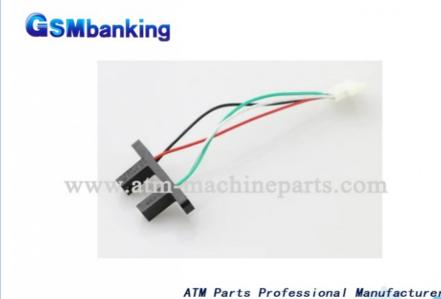

### ATM Parts NCR 5886 Currency Dispenser Harness Sensor Cable 4450680923

#### **Product Description**

ATM Parts NCR 5886 Currency Dispenser UNI-Harness Sensor Cable(4450680923)

#### **Product Details:**

- 1.Brand name:NCR
- 2.Part number:4450680923
- 3. Condition: Original New
- 4.Product name:NCR Currency Dispenser UNI-Harness Sensor Cable
- 5.Warrenty:90 days
- 6.Payment term:T/T, Western union, Paypal
- 7.MÓQ:1pc
- 8.Stock Status:In stock