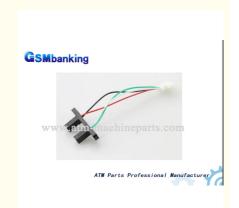

### ATM Parts NCR 5886 Currency Dispenser Harness Sensor Cable 4450680923

#### **Product Description**

ATM Parts NCR 5886 Currency Dispenser UNI-Harness Sensor Cable(4450680923)

#### **Product Details:**

- 1.Brand name:NCR
- 2.Part number:4450680923
- 3. Condition: Original New
- 4.Product name:NCR Currency Dispenser UNI-Harness Sensor Cable
- 5.Warrenty:90 days
- 6.Payment term:T/T, Western union, Paypal
- 7.MÓQ:1pc
- 8.Stock Status:In stock